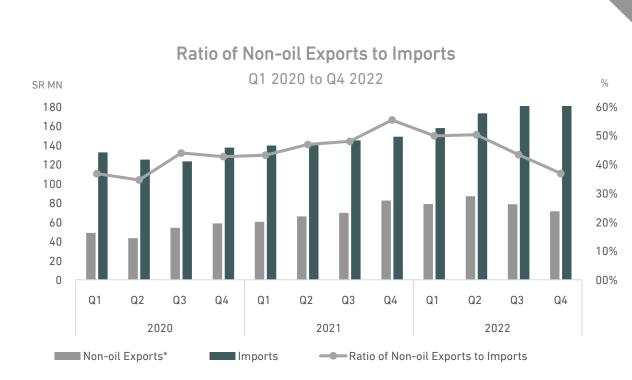

ching \$84 per barrel.

<sup>(1)</sup> Feb 2021

<sup>(2)</sup> Feb 2022

<sup>(3)</sup> Feb 2023 (4) Dec 2021

<sup>(5)</sup> Dec 2021





#### Real Non-oil GDP by Economic Activities Q1 2020 to Q4 2022 Growth rate 45% 40% 35% 30% 25% 20% 15% 10% 5% 0% -5% -10% -15% -20% -25% Q1 Q3 Q4 Q1 Q2 Q4 Q1 Q3 Q4 2020 2021 2022 ■ Manufacturing excluding petroleum refining ■ Construction ■ Wholesale & Retail Trade, Restaurants & hotels ■ Transport, Storage & Communication ■ Finance, Insurance, Real Estate & Business Services ■ Community, Social & Personal Services

#### **Credit to Private Sector** Q1 2020 to Q4 2022 Growth rate SAR BN 2,500 18% 16% 2,000 14% 12% 1,500 10% 8% 1,000 6% 4% 500 2% 00 0% Q1 Q2 Q3 Q4 Q1 Q2 Q3 Q4 Q1 Q2 Q3 Q4 2020 2021 2022

Credit to Private Sector Growth rate















Brent Oil average prices — CPI Average Prices





Cash Withdrawals

Growth rate of consumption indicators

## **Selected Investment Indicators**





Q1 2020 to Q3 2022

### **Foreign Direct Investment Stock**

Q1 2020 to Q3 2022

■ Information and communication







Professional, scientific and technical activities

Construction

Manufacturing

■ Wholesale and retail trade

<sup>\*</sup>Excluding investment licenses granted under the "Tasattur" anti-concealment campaign for the period (Q12021-Q4 2022). The historical data are preliminarily and subject to change. Source: SAMA, MISA.

# **Selected Capital Market Indicators**

Source: Tadawul



Level Growth rate





### Disclaimer -

The information contained in this report is provided as general and indicative information only. The