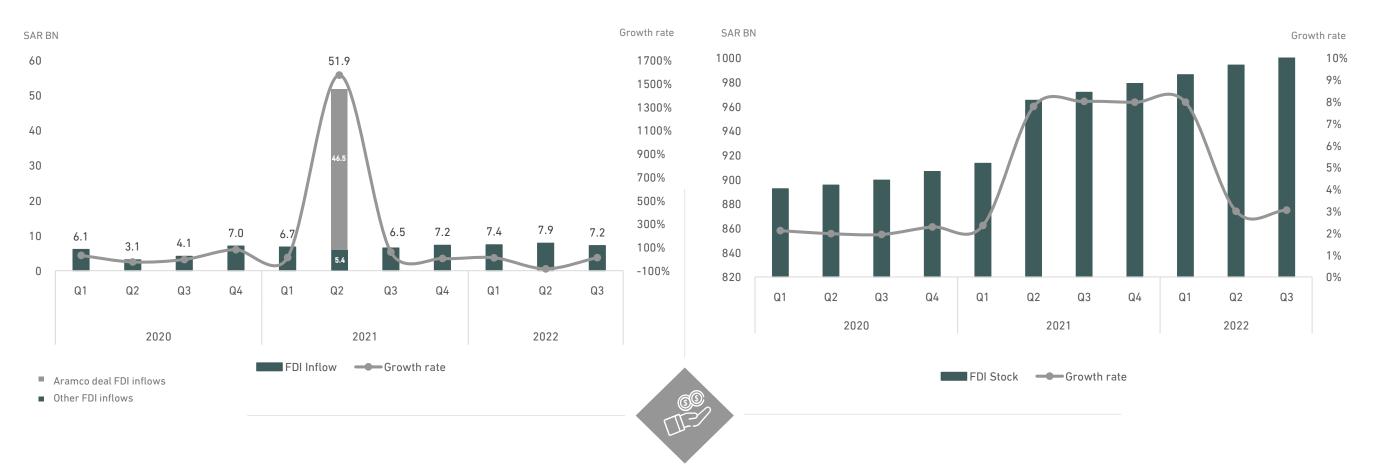

-20% -25% Q1 Q3 Q4 Q1 Q2 Q4 Q1 Q3 Q4 2020 2021 2022 ■ Manufacturing excluding petroleum refining ■ Construction ■ Wholesale & Retail Trade, Restaurants & hotels ■ Transport, Storage & Communication ■ Finance, Insurance, Real Estate & Business Services ■ Community, Social & Personal Services

#### **Credit to Private Sector** Q1 2020 to Q4 2022 Growth rate SAR BN 2,500 18% 16% 2,000 14% 12% 1,500 10% 8% 1,000 6% 4% 500 2% 00 0% Q1 Q2 Q3 Q4 Q1 Q2 Q3 Q4 Q1 Q2 Q3 Q4 2020 2021 2022

Credit to Private Sector Growth rate















Brent Oil average prices — CPI Average Prices





Cash Withdrawals

Growth rate of consumption indicators

## **Selected Investment Indicators**





Q1 2020 to Q3 2022

### **Foreign Direct Investment Stock**

Q1 2020 to Q3 2022

■ Information and communication







Professional, scientific and technical activities

Construction

Manufacturing

■ Wholesale and retail trade

<sup>\*</sup>Excluding investment licenses granted under the "Tasattur" anti-concealment campaign for the period (Q12021-Q4 2022). The historical data are preliminarily and subject to change. Source: SAMA, MISA.

# **Selected Capital Market Indicators**

Source: Tadawul



Level Growth rate





### Disclaimer -

The information contained in this report is provided as general and indicative information only. The Ministry does not make any representations or warranties of any kind, express or implied, regarding the completeness, accuracy, reliability, suitability or availability of data, information or related materials contained in this report for any purpose whatsoever other