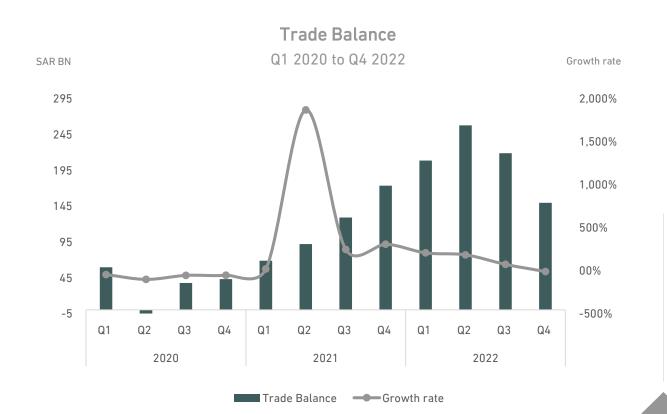

reaching \$84 per barrel.

<sup>(1)</sup> Feb 2021

<sup>(2)</sup> Feb 2022

<sup>(3)</sup> Feb 2023 (4) Dec 2021

<sup>(5)</sup> Dec 2021





#### Real Non-oil GDP by Economic Activities Q1 2020 to Q4 2022 Growth rate 45% 40% 35% 30% 25% 20% 15% 10% 5% 0% -5% -10% -15% -20% -25% Q1 Q3 Q4 Q1 Q2 Q4 Q1 Q3 Q4 2020 2021 2022 ■ Manufacturing excluding petroleum refining ■ Construction ■ Wholesale & Retail Trade, Restaurants & hotels ■ Transport, Storage & Communication ■ Finance, Insurance, Real Estate & Business Services ■ Community, Social & Personal Services

#### **Credit to Private Sector** Q1 2020 to Q4 2022 Growth rate SAR BN 2,500 18% 16% 2,000 14% 12% 1,500 10% 8% 1,000 6% 4% 500 2% 00 0% Q1 Q2 Q3 Q4 Q1 Q2 Q3 Q4 Q1 Q2 Q3 Q4 2020 2021 2022

Credit to Private Sector Growth rate















Brent Oil average prices — CPI Average Prices





Cash Withdrawals

Growth rate of consumption indicators

## **Selected Investment Indicators**





Q1 2020 to Q3 2022

### **Foreign Direct Investment Stock**

Q1 2020 to Q3 2022

■ Information and communication







Professional, scientific and technical activities

Construction

Manufacturing

■ Wholesale and retail trade

<sup>\*</sup>Excluding investment licenses granted under the "Tasattur" anti-concealment campaign for the period (Q12021-Q4 2022). The historical data are preliminarily and subject to change. Source: SAMA, MISA.

# **Selected Capital Market Indicators**

Source: Tadawul



Level Growth rate





### Disclaimer -

The information contained in this report is provided as general and indicative information only.