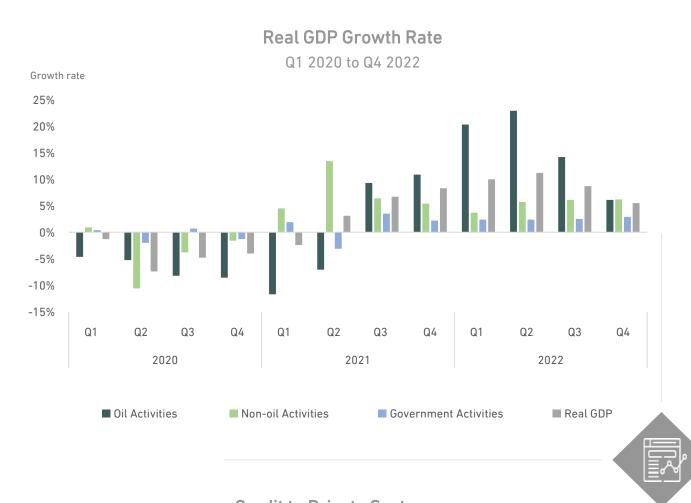

According to (GASTAT), Real Gross Domestic Product (GDP) registered a growth of 5.5% in Q4 2022 on an annual basis; this rise is attributed to the increase in both non-oil activities by 6.2%, and oil activities by 6.1%. Likewise, government activities grew by 2.9%.

(GASTAT) data also show a growth in real GDP for FY 2022 by 8.7%, on an annual basis, as a result of the increase in oil activities by 15.4%, non-oil activities by 5.4%, and government activities by 2.6%.