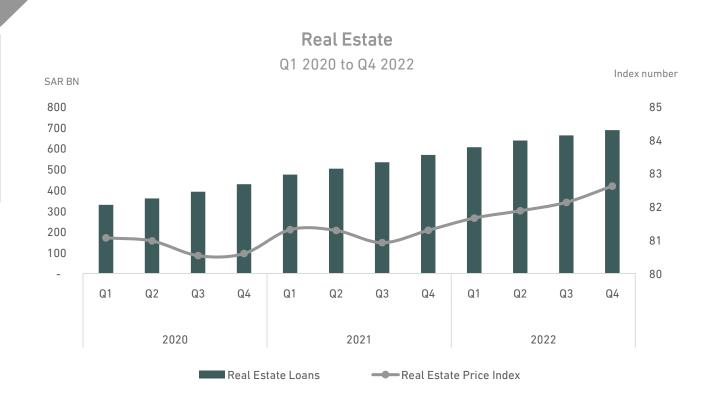

ing \$84 per barrel.

<sup>(1)</sup> Feb 2021

<sup>(2)</sup> Feb 2022

<sup>(3)</sup> Feb 2023 (4) Dec 2021

<sup>(5)</sup> Dec 2021





#### Real Non-oil GDP by Economic Activities Q1 2020 to Q4 2022 Growth rate 45% 40% 35% 30% 25% 20% 15% 10% 5% 0% -5% -10% -15% -20% -25% Q1 Q3 Q4 Q1 Q2 Q4 Q1 Q3 Q4 2020 2021 2022 ■ Manufacturing excluding petroleum refining ■ Construction ■ Wholesale & Retail Trade, Restaurants & hotels ■ Transport, Storage & Communication ■ Finance, Insurance, Real Estate & Business Services ■ Community, Social & Personal Services

#### **Credit to Private Sector** Q1 2020 to Q4 2022 Growth rate SAR BN 2,500 18% 16% 2,000 14% 12% 1,500 10% 8% 1,000 6% 4% 500 2% 00 0% Q1 Q2 Q3 Q4 Q1 Q2 Q3 Q4 Q1 Q2 Q3 Q4 2020 2021 2022

Credit to Private Sector Growth rate















Brent Oil average prices — CPI Average Prices





Cash Withdrawals

Growth rate of consumption indicators

## **Selected Investment Indicators**





Q1 2020 to Q3 2022

### **Foreign Direct Investment Stock**

Q1 2020 to Q3 2022

■ Information and communication







Professional, scientific and technical activities

Construction

Manufacturing

■ Wholesale and retail trade

<sup>\*</sup>Excluding investment licenses granted under the "Tasattur" anti-concealment campaign for the period (Q12021-Q4 2022). The historical data are preliminarily and subject to change. Source: SAMA, MISA.

# **Selected Capital Market Indicators**

Source: Tadawul



Level Growth rate





### Disclaimer -

The information contained in this report is provided as general and indicative information only. The M