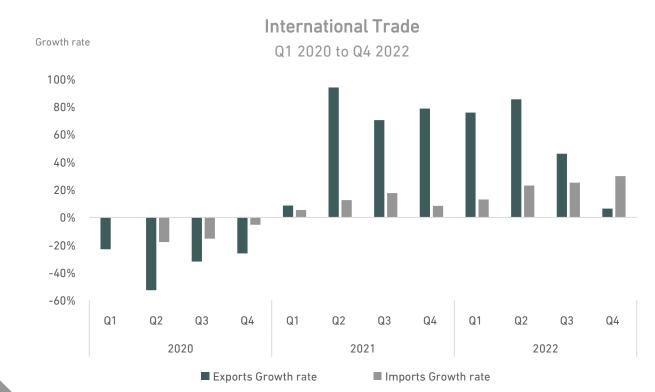

eaching \$84 per barrel.

<sup>(1)</sup> Feb 2021

<sup>(2)</sup> Feb 2022

<sup>(3)</sup> Feb 2023 (4) Dec 2021

<sup>(5)</sup> Dec 2021





#### Real Non-oil GDP by Economic Activities Q1 2020 to Q4 2022 Growth rate 45% 40% 35% 30% 25% 20% 15% 10% 5% 0% -5% -10% -15% -20% -25% Q1 Q3 Q4 Q1 Q2 Q4 Q1 Q3 Q4 2020 2021 2022 ■ Manufacturing excluding petroleum refining ■ Construction ■ Wholesale & Retail Trade, Restaurants & hotels ■ Transport, Storage & Communication ■ Finance, Insurance, Real Estate & Business Services ■ Community, Social & Personal Services

#### **Credit to Private Sector** Q1 2020 to Q4 2022 Growth rate SAR BN 2,500 18% 16% 2,000 14% 12% 1,500 10% 8% 1,000 6% 4% 500 2% 00 0% Q1 Q2 Q3 Q4 Q1 Q2 Q3 Q4 Q1 Q2 Q3 Q4 2020 2021 2022

Credit to Private Sector Growth rate















Brent Oil average prices — CPI Average Prices





Cash Withdrawals

Growth rate of consumption indicators

## **Selected Investment Indicators**





Q1 2020 to Q3 2022

### **Foreign Direct Investment Stock**

Q1 2020 to Q3 2022

■ Information and communication







Professional, scientific and technical activities

Construction

Manufacturing

■ Wholesale and retail trade

<sup>\*</sup>Excluding investment licenses granted under the "Tasattur" anti-concealment campaign for the period (Q12021-Q4 2022). The historical data are preliminarily and subject to change. Source: SAMA, MISA.

# **Selected Capital Market Indicators**

Source: Tadawul



Level Growth rate





### Disclaimer -

The information contained in this report is provided as general and indicative information only. T