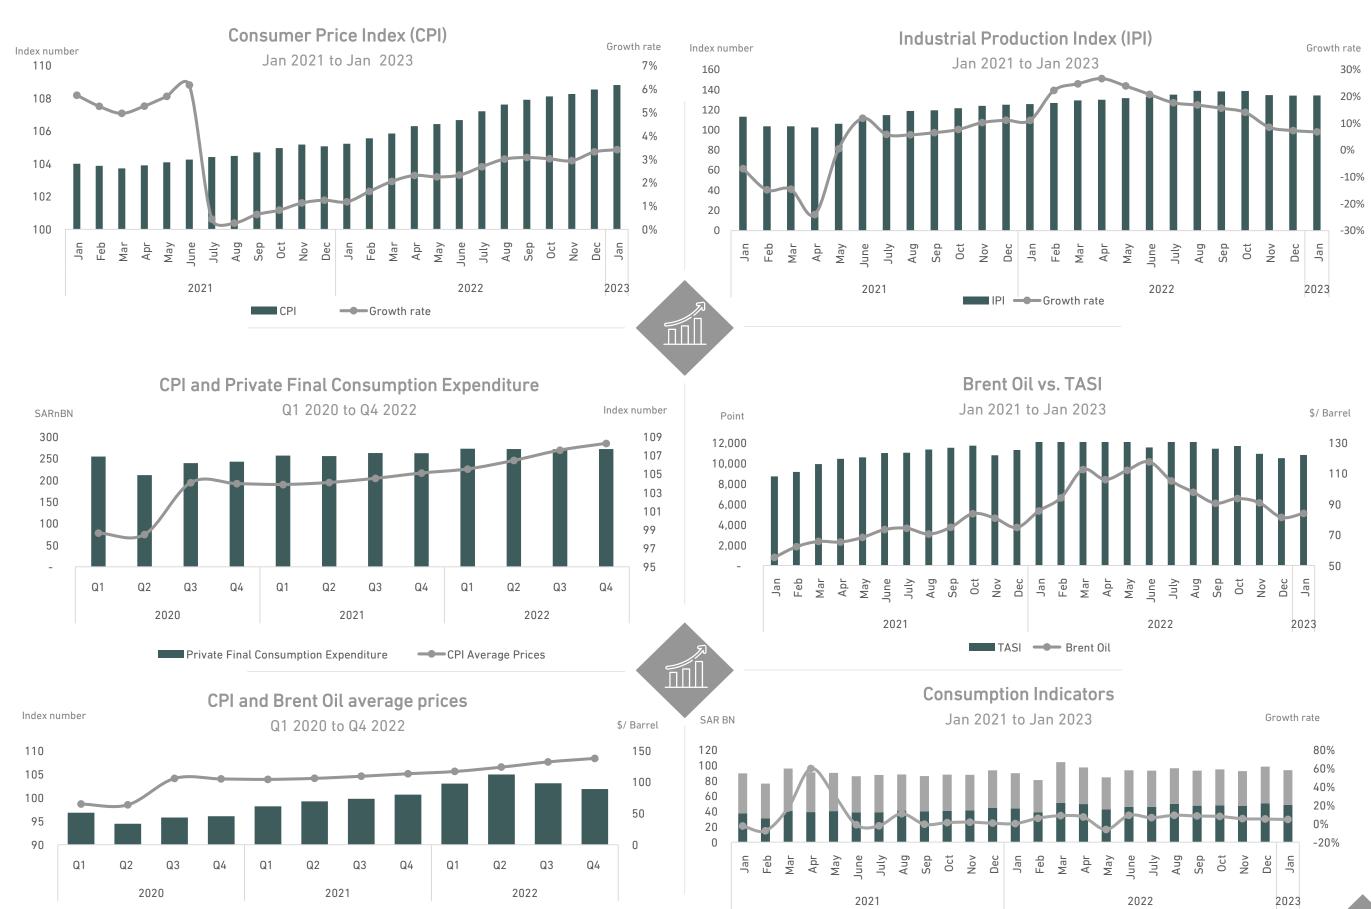

Inflation rate rose to 3.1% in Q4 2022 compared to the same quarter last year.

This increase is attributed to the increase in prices of housing, water, electricity, gas, and other fuels by 5.6%, and food and beverages by 4.0%.