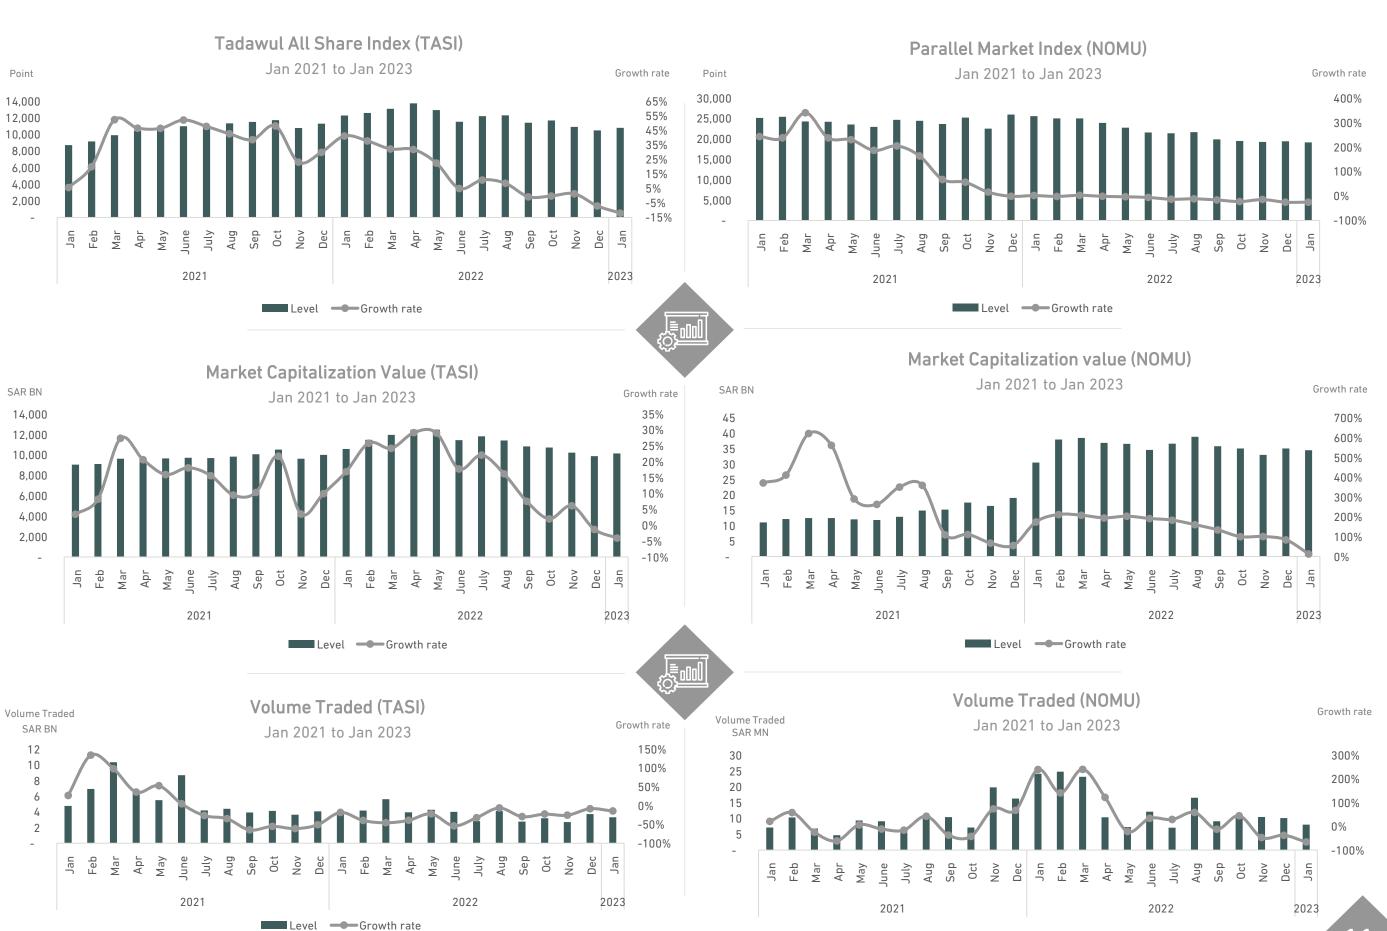

00 6% 4% 500 2% 00 0% Q1 Q2 Q3 Q4 Q1 Q2 Q3 Q4 Q1 Q2 Q3 Q4 2020 2021 2022

Credit to Private Sector Growth rate















Brent Oil average prices — CPI Average Prices





Cash Withdrawals

Growth rate of consumption indicators

## **Selected Investment Indicators**





Q1 2020 to Q3 2022

### **Foreign Direct Investment Stock**

Q1 2020 to Q3 2022

■ Information and communication







Professional, scientific and technical activities

Construction

Manufacturing

■ Wholesale and retail trade

<sup>\*</sup>Excluding investment licenses granted under the "Tasattur" anti-concealment campaign for the period (Q12021-Q4 2022). The historical data are preliminarily and subject to change. Source: SAMA, MISA.

# **Selected Capital Market Indicators**

Source: Tadawul



Level Growth rate





### Disclaimer -

The information contained in this report is provided as general and indicative information only. The Ministry does not make any representations or warranties of any kind, express or implied, regarding the completeness, accuracy, reliability, suitability or availability of data, information or related materials contained in this report for any purpose whatsoever other than as general use. The Ministry is not responsible - in any way - towards any party as a result of any decision or action taken or will be taken by that party based on the content of these pages. The Ministry takes no responsibility, either in whole or in part, for any direct or indirect, incidental, consequential or punitive damage, whether special or general. The Ministry also is not responsible for a