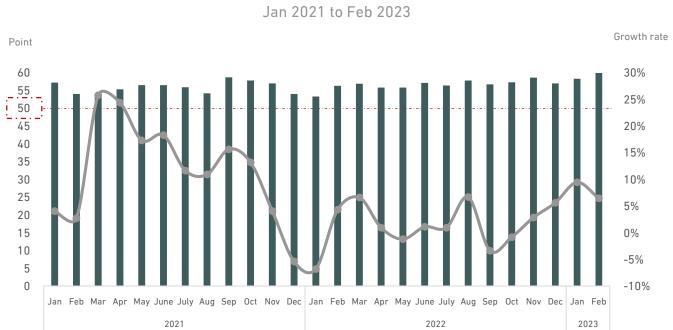

sis, reaching \$84 per barrel.

<sup>(1)</sup> Feb 2021

<sup>(2)</sup> Feb 2022

<sup>(3)</sup> Feb 2023 (4) Dec 2021

<sup>(5)</sup> Dec 2021





#### Real Non-oil GDP by Economic Activities Q1 2020 to Q4 2022 Growth rate 45% 40% 35% 30% 25% 20% 15% 10% 5% 0% -5% -10% -15% -20% -25% Q1 Q3 Q4 Q1 Q2 Q4 Q1 Q3 Q4 2020 2021 2022 ■ Manufacturing excluding petroleum refining ■ Construction ■ Wholesale & Retail Trade, Restaurants & hotels ■ Transport, Storage & Communication ■ Finance, Insurance, Real Estate & Business Services ■ Community, Social & Personal Services

#### **Credit to Private Sector** Q1 2020 to Q4 2022 Growth rate SAR BN 2,500 18% 16% 2,000 14% 12% 1,500 10% 8% 1,000 6% 4% 500 2% 00 0% Q1 Q2 Q3 Q4 Q1 Q2 Q3 Q4 Q1 Q2 Q3 Q4 2020 2021 2022

Credit to Private Sector Growth rate















Brent Oil average prices — CPI Average Prices





Cash Withdrawals

Growth rate of consumption indicators

## **Selected Investment Indicators**





Q1 2020 to Q3 2022

### **Foreign Direct Investment Stock**

Q1 2020 to Q3 2022

■ Information and communication







Professional, scientific and technical activities

Construction

Manufacturing

■ Wholesale and retail trade

<sup>\*</sup>Excluding investment licenses granted under the "Tasattur" anti-concealment campaign for the period (Q12021-Q4 2022). The historical data are preliminarily and subject to change. Source: SAMA, MISA.

# **Selected Capital Market Indicators**

Source: Tadawul



Level Growth rate





### Disclaimer -

The information contained in this report is provided as general and indicative information o