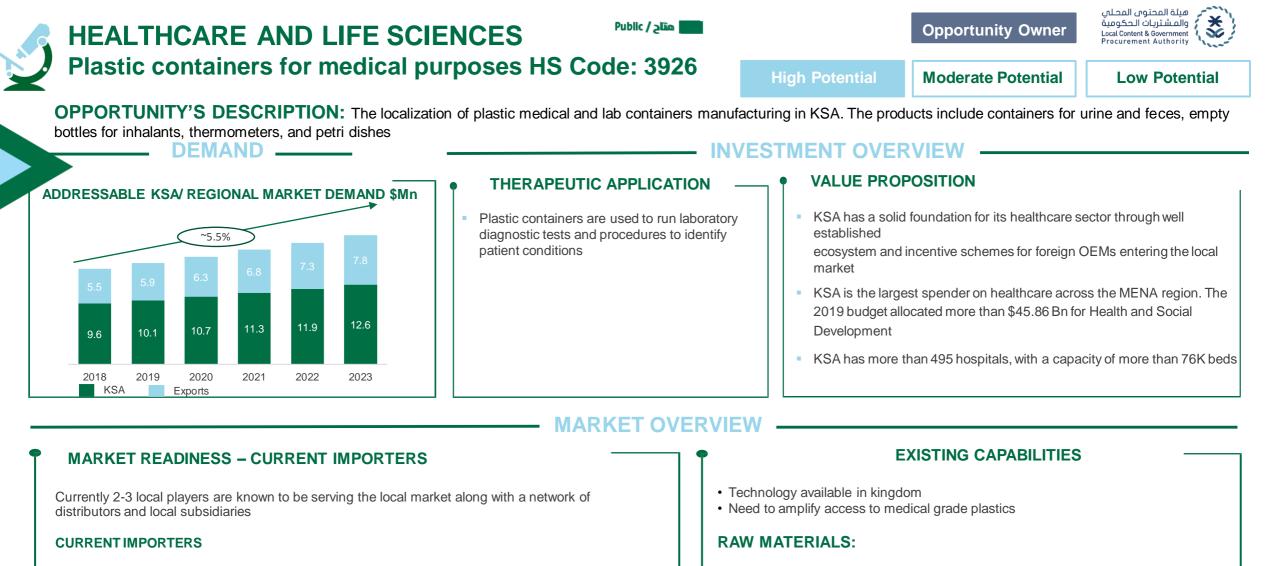

## PLASTIC CONTAINERS FOR MEDICAL PURPOSES

INVESTMENT OPPORTUNITY SCORECARD HEALTHCARE AND LIFE SCIENCES

**MONTH 2020** 

China accounts for 34% of the supply, USA 13%, Germany 7%, and the rest is supplied by a mix between Western Europe and Asia