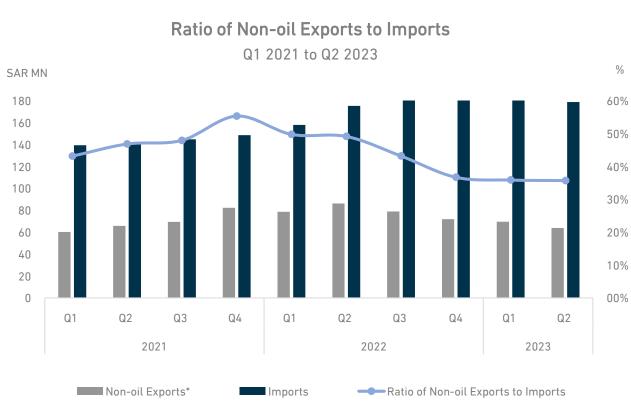

well as business confidence in future activity also

maintenance by 2.8%.

In September 2023, average oil prices increased by 2.2% YoY reaching \$93 per

barrel.

improved.

Source: GASTAT, SAMA, IHS Markit, OPEC, Argaam, Ipsos.

<sup>\*</sup>Represents the difference between the basis points on an annual basis

<sup>\*\*</sup>Cumulative data September represents Q3.

<sup>(1)</sup> October 2021

<sup>(2)</sup> Up to October 2021

<sup>(3)</sup> October 2022

<sup>(4)</sup> Up to October 2022

<sup>(5)</sup> October 2023 (6) Up to October 2023

<sup>(7)</sup> August 2021

<sup>(8)</sup> Up to August 2021

<sup>(9)</sup> August 2022 (10) Up to August 2022

<sup>(11)</sup> August 2023









Source: GASTAT, IHS Markit, SAMA.

### Purchasing Mangers Index (PMI)

Jan 2021 to Oct 2023















### **Selected Investment Indicators**

7.2

Q4

Q1

Q2

Q3

2022

FDI Inflow

Q4

SAR BN

60

50

40

30

20

10

0

Q1

Q2

2021

Q3

Aramco deal FDI inflows





Q1 2021 to Q2 2023



8.1

Q1

---Growth rate

2023

Q2



### **Foreign Direct Investment Stock**

Q1 2021 to Q2 2023







### **Selected Capital Market Indicators**

----Growth rate

Source: Tadawul.



---Growth rate





### Disclaimer

The information contained in this report is provided as general and indicative information only. The Ministry does not make any representations or warranties of any kind, express or implied, regarding the completeness, accuracy, reliability, suitability or availability of data, information or related materials contained in this report for any purpose whatsoever other than as genera