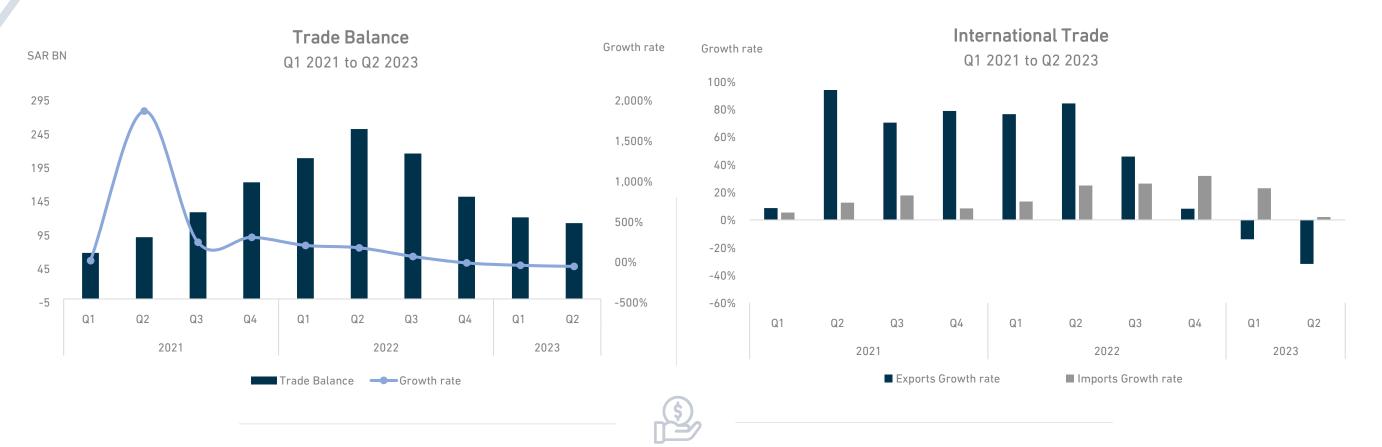

s well as business confidence in future activity also

maintenance by 2.8%.

In September 2023, average oil prices increased by 2.2% YoY reaching \$93 per

barrel.

improved.

Source: GASTAT, SAMA, IHS Markit, OPEC, Argaam, Ipsos.

<sup>\*</sup>Represents the difference between the basis points on an annual basis

<sup>\*\*</sup>Cumulative data September represents Q3.

<sup>(1)</sup> October 2021

<sup>(2)</sup> Up to October 2021

<sup>(3)</sup> October 2022

<sup>(4)</sup> Up to October 2022

<sup>(5)</sup> October 2023 (6) Up to October 2023

<sup>(7)</sup> August 2021

<sup>(8)</sup> Up to August 2021

<sup>(9)</sup> August 2022 (10) Up to August 2022

<sup>(11)</sup> August 2023









Source: GASTAT, IHS Markit, SAMA.

### Purchasing Mangers Index (PMI)

Jan 2021 to Oct 2023















### **Selected Investment Indicators**

7.2

Q4

Q1

Q2

Q3

2022

FDI Inflow

Q4

SAR BN

60

50

40

30

20

10

0

Q1

Q2

2021

Q3

Aramco deal FDI inflows





Q1 2021 to Q2 2023



8.1

Q1

---Growth rate

2023

Q2



### **Foreign Direct Investment Stock**

Q1 2021 to Q2 2023







### **Selected Capital Market Indicators**

----Growth rate

Source: Tadawul.



---Growth rate





### Disclaimer

The information contained in this report is provided as general and indicative information only. The Ministry does not make any representations or warranties of any kind, express or implied, regarding the completeness, accuracy, reliability, suitability or availability of data, information or related materials contained in this report for any purpose whatsoever other than as gene