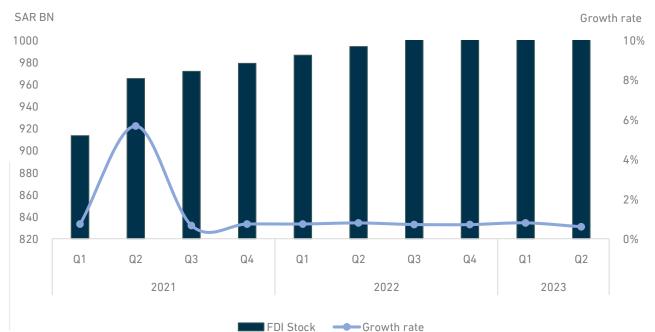

In Q3 2023, MISA issued around 2,192 investment licenses, a rise of 135.4% YoY (exclusive of investment licenses issued under the "Tasattur" anti-concealment campaign). This reflects the position of Saudi Arabia as an attractive investment destination, offering competitive advantages such as a stable and supportive investment environment for businesses.