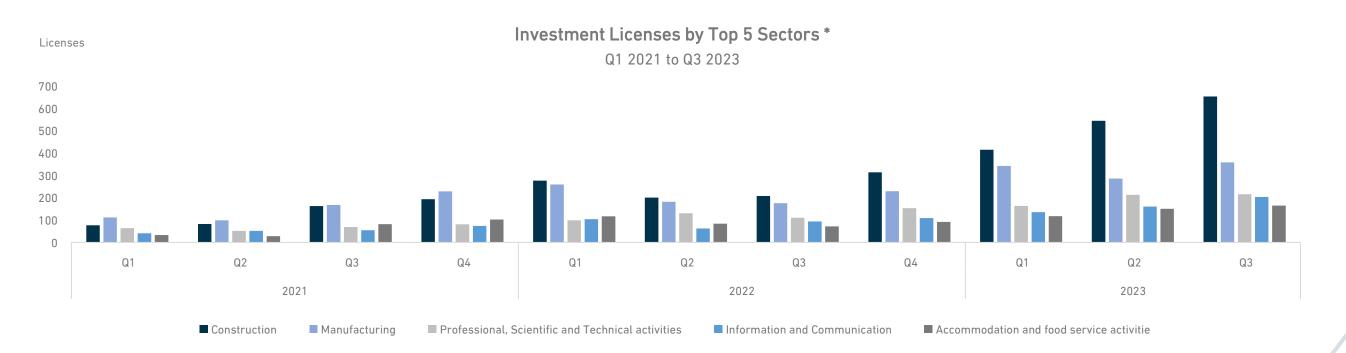

### **Selected Investment Indicators**

|                                                                | 2021   |         |        |        |        |        | 2022   | 2023    |         |         |         |         |        |
|----------------------------------------------------------------|--------|---------|--------|--------|--------|--------|--------|---------|---------|---------|---------|---------|--------|
| Investment Indicators (Y-o-Y) unless otherwise stated          | Q1     | Q2      | Q3     | Q4     | Full Y | Q1     | Q2     | Q3      | Q4      | Full Y  | Q1      | Q2      | Q3     |
| FDI Inflows (SAR Billion)                                      | 6.7    | 51.9    | 6.5    | 7.2    | 72.3   | 7.4    | 7.9    | 7.1     | 7.2     | 29.6    | 8.1     | 6.2     | -      |
| FDI Inflows                                                    | 11.3%  | 1573.9% | 58.8%  | 3.3%   | 257.2% | 9.5%   | -84.9% | 10.7%   | -0.4%   | 14.7%*  | 10.2%   | -21.2%  | -      |
| FDI Stock (SAR Billion)                                        | 913.4  | 965.2   | 971.7  | 979.0  | 979.0  | 986.3  | 994.2  | 1,001.4 | 1,008.6 | 1,008.6 | 1,016.7 | 1,022.9 | -      |
| FDI Stock (1)                                                  | 0.7%   | 5.7%    | 0.7%   | 0.7%   | 0.7%   | 0.7%   | 0.8%   | 0.7%    | 0.7%    | 0.7%    | 0.8%    | 0.6%    | -      |
| Nominal Gross Fixed Capital Formation (Y-o-Y)                  |        |         |        |        |        |        |        |         |         |         |         |         |        |
| Gross Fixed Capital Formation (SAR Billion)                    | 192.3  | 196.7   | 194.9  | 212.7  | 796.5  | 232.1  | 260.7  | 265.7   | 265.9   | 1024.3  | 294.4   | 278.9   | -      |
| Gross Fixed Capital Formation                                  | 13.2%  | 28.3%   | 24.6%  | 15.6%  | 20.0%  | 20.7%  | 32.6%  | 36.3%   | 25.0%   | 28.6%   | 26.8%   | 7.0%    | -      |
| Gross Fixed Capital Formation Government (SAR Billion)         | 15.0   | 21.8    | 25.8   | 45.8   | 108.3  | 15.2   | 40.9   | 44.9    | 50.9    | 152.0   | 18.9    | 42.3    | -      |
| Gross Fixed Capital Formation Government                       | -43.9% | -26.6%  | -26.7% | -27.1% | -29.8% | 1.8%   | 87.4%  | 74.4%   | 11.3%   | 40.3%   | 24.4%   | 3.5%    | -      |
| Gross Fixed Capital Formation Non-<br>Government (SAR Billion) | 177.3  | 174.8   | 169.1  | 166.9  | 688.2  | 216.8  | 219.7  | 220.7   | 214.9   | 872.2   | 275.4   | 236.6   | -      |
| Gross Fixed Capital Formation Non-<br>Government               | 23.9%  | 41.5%   | 39.5%  | 37.7%  | 35.2%  | 22.3%  | 25.7%  | 30.5%   | 28.7%   | 26.7%   | 27.0%   | 7.6%    | -      |
| Investment Licenses<br>(Y-o-Y)                                 |        |         |        |        |        |        |        |         |         |         |         |         |        |
| Issued Licenses (Number) (2)                                   | 476    | 528     | 853    | 990    | 2,847  | 1,255  | 939    | 931     | 1,281   | 4,406   | 1,637   | 1,819   | 2,192  |
| Issued Licenses (2)                                            | 35.6%  | 238.5%  | 177.9% | 120.5% | 125.4% | 163.7% | 77.8%  | 9.1%    | 29.4%   | 54.8%   | 30.4%   | 93.7%   | 135.4% |

In Q3 2023, MISA issued around 2,192 investment licenses, a rise of 135.4% YoY (exclusive of investment licenses issued under the "Tasattur" anti-concealment campaign). This reflects the position of Saudi Arabia as an attractive investment destination, offering competitive advantages such as a stable and supportive investment environment for businesses.