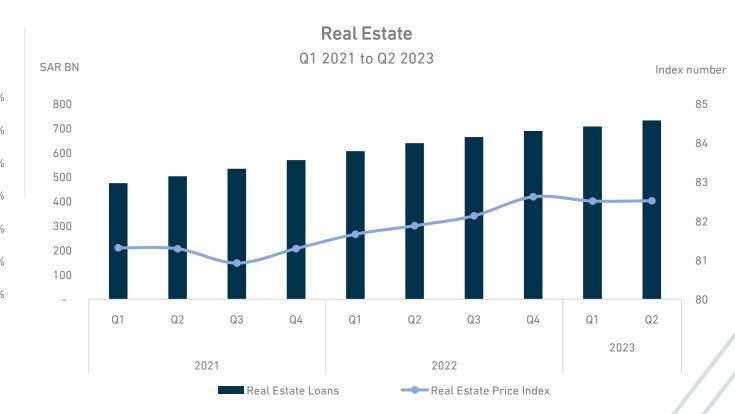

ll as business confidence in future activity also

maintenance by 2.8%.

In September 2023, average oil prices increased by 2.2% YoY reaching \$93 per

barrel.

improved.

Source: GASTAT, SAMA, IHS Markit, OPEC, Argaam, Ipsos.

<sup>\*</sup>Represents the difference between the basis points on an annual basis

<sup>\*\*</sup>Cumulative data September represents Q3.

<sup>(1)</sup> October 2021

<sup>(2)</sup> Up to October 2021

<sup>(3)</sup> October 2022

<sup>(4)</sup> Up to October 2022

<sup>(5)</sup> October 2023 (6) Up to October 2023

<sup>(7)</sup> August 2021

<sup>(8)</sup> Up to August 2021

<sup>(9)</sup> August 2022 (10) Up to August 2022

<sup>(11)</sup> August 2023









Source: GASTAT, IHS Markit, SAMA.

### Purchasing Mangers Index (PMI)

Jan 2021 to Oct 2023















### **Selected Investment Indicators**

7.2

Q4

Q1

Q2

Q3

2022

FDI Inflow

Q4

SAR BN

60

50

40

30

20

10

0

Q1

Q2

2021

Q3

Aramco deal FDI inflows





Q1 2021 to Q2 2023



8.1

Q1

---Growth rate

2023

Q2



### **Foreign Direct Investment Stock**

Q1 2021 to Q2 2023







### **Selected Capital Market Indicators**

----Growth rate

Source: Tadawul.



---Growth rate





### Disclaimer

The information contained in this report is provided as general and indicative information only. The Ministry does not make any representations or warranties of any kind, express or implied, regarding the completeness, accuracy, reliability, suitability or availability of data, information or related materials contained in this report for any purpose whatsoever other than as general