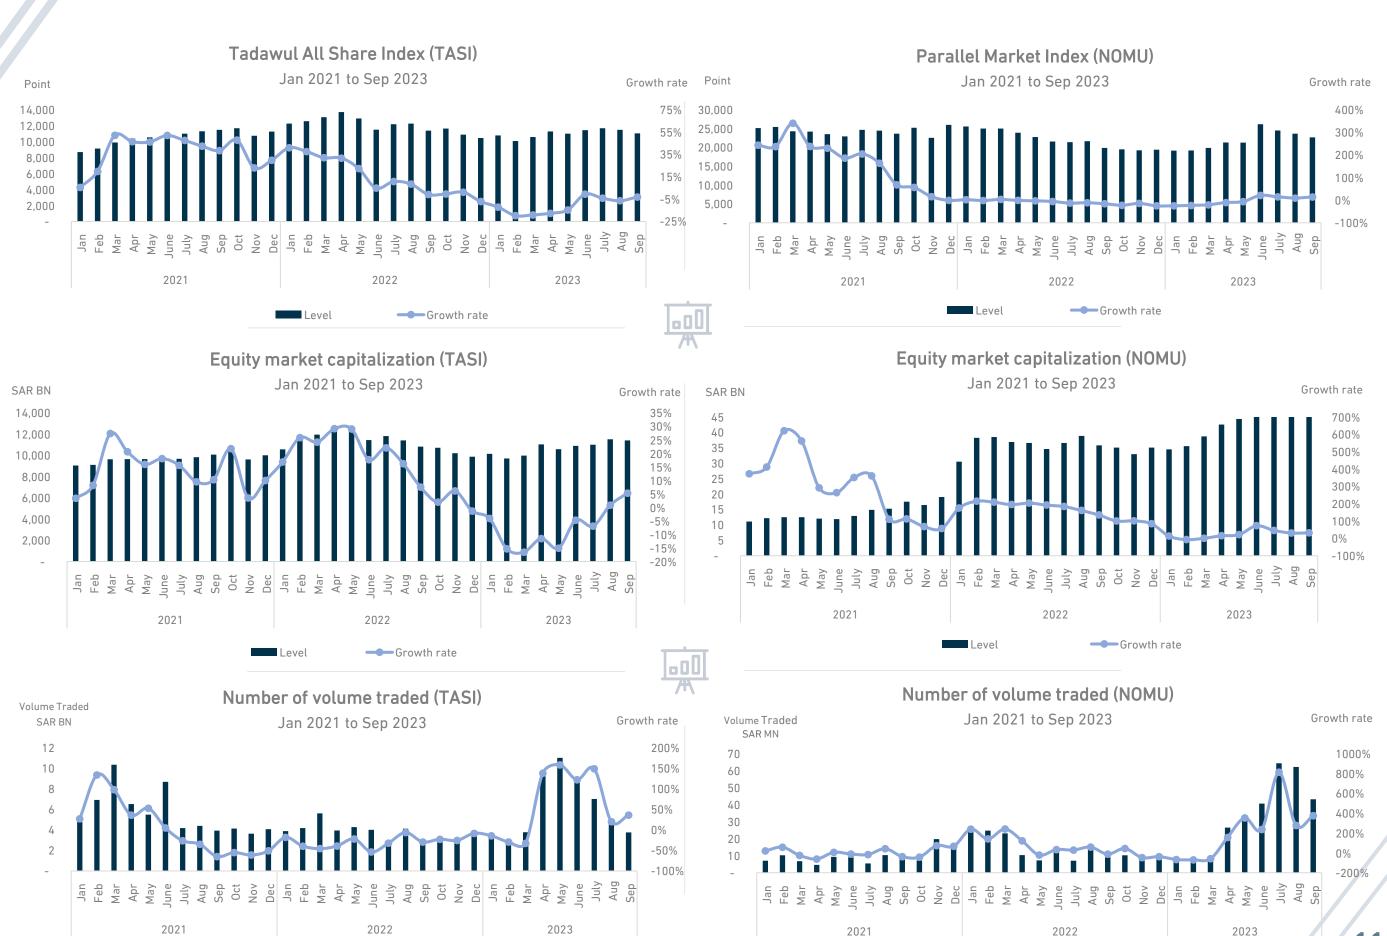

21

<sup>(2)</sup> Up to October 2021

<sup>(3)</sup> October 2022

<sup>(4)</sup> Up to October 2022

<sup>(5)</sup> October 2023 (6) Up to October 2023

<sup>(7)</sup> August 2021

<sup>(8)</sup> Up to August 2021

<sup>(9)</sup> August 2022 (10) Up to August 2022

<sup>(11)</sup> August 2023









Source: GASTAT, IHS Markit, SAMA.

### Purchasing Mangers Index (PMI)

Jan 2021 to Oct 2023















### **Selected Investment Indicators**

7.2

Q4

Q1

Q2

Q3

2022

FDI Inflow

Q4

SAR BN

60

50

40

30

20

10

0

Q1

Q2

2021

Q3

Aramco deal FDI inflows





Q1 2021 to Q2 2023



8.1

Q1

---Growth rate

2023

Q2



### **Foreign Direct Investment Stock**

Q1 2021 to Q2 2023







### **Selected Capital Market Indicators**

----Growth rate

Source: Tadawul.



---Growth rate





### Disclaimer

The information contained in this report is provided as general and indicative information only. The Ministry does not make any representations or warranties of any kind, express or implied, regarding the completeness, accuracy, reliability, suitability or availability of data, information or related materials contained in this report for any purpose whatsoever other than as general use. The Ministry is not responsible - in any way - towards any party as a result of any decision or action taken or will be taken by that party based on the content of these pages. The Ministry takes no responsibility, either in whole or in part, for any direct or indirect, incidental, consequential or punitive damage, whether special or general. The Ministry also is not responsible for any