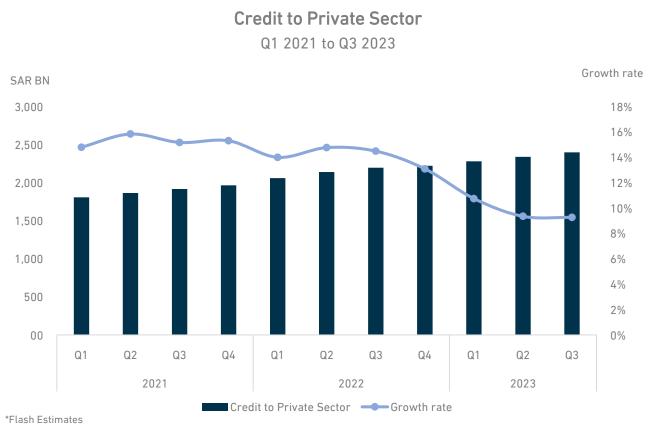

FDI stock grew by 0.6% in Q2 2023 compared to the previous quarter, indicating the growing confidence of foreign investors in the Saudi investment ecosystem.

Gross Fixed Capital Formation (GFCF) grew by 7.0% YoY in Q2 2023, as a result of an increase in government and non-government fixed capital formation by 3.5%, and 7.6% respectively, for the same period.