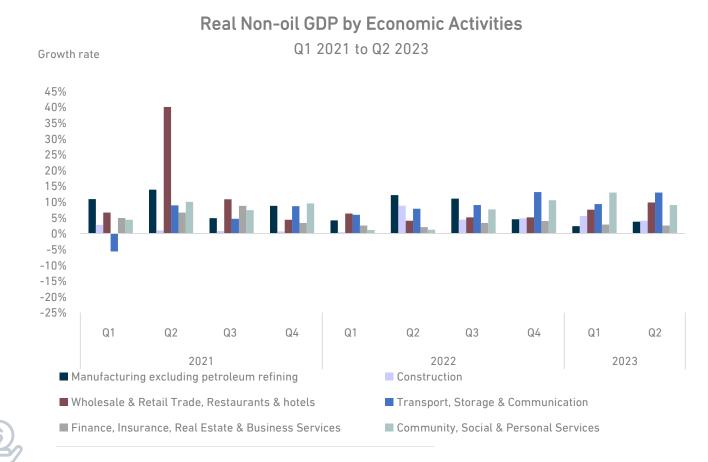

# Performance of Saudi Arabia in Key Economic and Investment Indicators

October 2023

|                                                          | 2021   |       |       |       |        |       | 2022  | 2023  |       |        |       |        |        |
|----------------------------------------------------------|--------|-------|-------|-------|--------|-------|-------|-------|-------|--------|-------|--------|--------|
| Main Economic Indicators (Y-o-Y) unless otherwise stated | Q1     | Q2    | Q3    | Q4    | Full Y | Q1    | Q2    | Q3    | Q4    | Full Y | Q1    | Q2     | Q3     |
| Nominal GDP (SAR Billion)                                | 739    | 770   | 846   | 902   | 3,257  | 977   | 1,088 | 1,066 | 1,024 | 4,156  | 1,005 | 970    | -      |
| Nominal GDP                                              | 2.3%   | 28.7% | 21.0% | 23.0% | 18.3%  | 32.2% | 41.3% | 26.0% | 13.5% | 27.6%  | 2.8%  | -10.9% | -      |
| Real GDP                                                 | -2.1%  | 3.5%  | 7.2%  | 8.7%  | 4.3%   | 10.1% | 11.2% | 8.6%  | 5.3%  | 8.7%   | 3.8%  | 1.2%   | -4.5%  |
| Real Oil Activities                                      | -11.7% | -7.0% | 9.3%  | 10.9% | 0.2%   | 20.3% | 22.9% | 14.2% | 6.1%  | 15.4%  | 1.4%  | -3.8%  | -17.3% |
| Real Non-oil Activities                                  | 5.1%   | 14.4% | 7.5%  | 6.2%  | 8.1%   | 4.1%  | 5.8%  | 6.0%  | 6.0%  | 5.5%   | 5.4%  | 5.3%   | 3.6%   |
| Real Government Activities                               | 1.9%   | -3.1% | 3.5%  | 2.2%  | 1.1%   | 4.5%  | 4.4%  | 4.6%  | 5.0%  | 4.6%   | 2.8%  | 0.3%   | 1.9%   |
| Inflation                                                | 5.3%   | 5.7%  | 0.4%  | 1.1%  | 3.1%   | 1.6%  | 2.3%  | 2.9%  | 3.1%  | 2.5%   | 3.0%  | 2.7%   | 2.0%   |
| Real GDP for Selected Economic Activities (Y-o-Y)        |        |       |       |       |        |       |       |       |       |        |       |        |        |
| Construction                                             | 2.7%   | 1.0%  | 0.7%  | 0.6%  | 1.3%   | 0.4%  | 8.8%  | %4.4  | 4.8%  | 4.5%   | 5.5%  | 4.0%   | -      |
| Wholesale & Retail Trade, Restaurants & Hotels           | 6.6%   | 40.0% | 10.8% | 4.3%  | 13.7%  | 6.3%  | 4.0%  | %5.1  | 5.1%  | 5.1%   | 7.5%  | 9.8%   | -      |
| Other Manufacturing                                      | 10.9%  | 13.9% | 4.8%  | 8.7%  | 9.5%   | 4.1%  | 12.1% | %11.0 | 4.5%  | 7.7%   | 2.3%  | 3.7%   | -      |
| Finance, Insurance, Real Estate<br>& Business Services   | 4.9%   | 6.6%  | 8.7%  | 3.3%  | 5.8%   | 2.5%  | 2.0%  | %.3.3 | 3.9%  | 2.9%   | 2.8%  | 2.5%   | -      |
| Transport, Storage & Communication (1)                   | -5.7%  | 8.9%  | 4.6%  | 8.6%  | 3.8%   | 5.9%  | 7.8%  | %9.0  | 13.1% | 9.1%   | 9.3%  | 12.9%  | -      |
| Community, Social & Personal<br>Services <sup>(2)</sup>  | 4.3%   | 10.0% | 7.4%  | 9.5%  | 7.7%   | 1.1%  | 1.2%  | %7.6  | 10.5% | 5.1%   | 12.9% | 9.0%   | -      |

According to the GASTAT flash estimates, real Gross Domestic Product (GDP) decreased by 4.5% YoY in Q3 2023, due to a decrease in oil activities by 17.3%, which might be related to the Saudi Arabia voluntary cut of oil production in line with OPEC+. However, non-oil activities rose by 3.6%, and government activities by 1.9%.