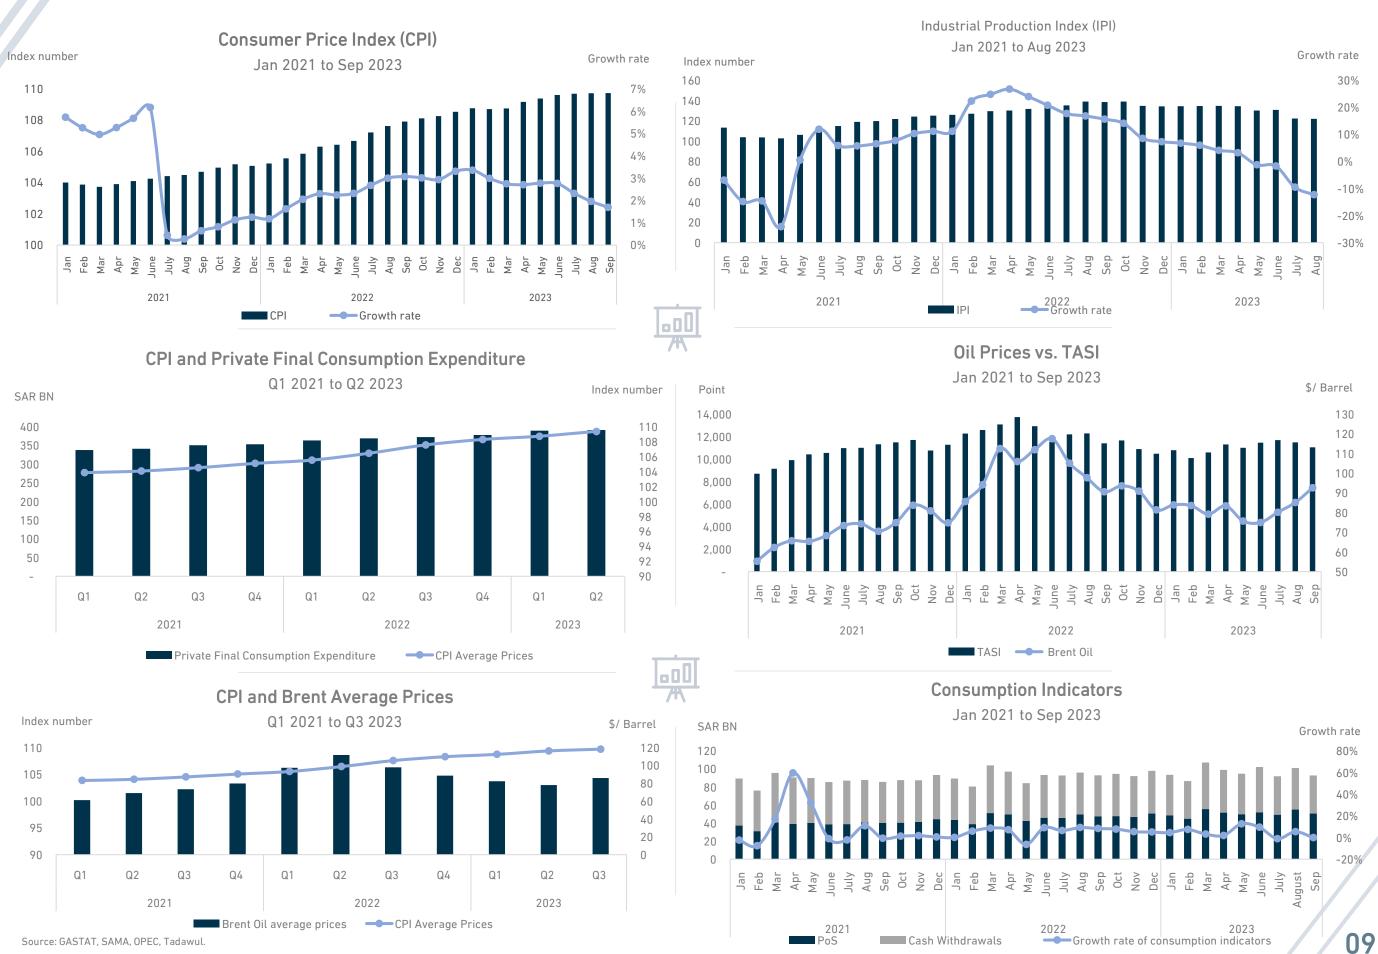

s business confidence in future activity also

maintenance by 2.8%.

In September 2023, average oil prices increased by 2.2% YoY reaching \$93 per

barrel.

improved.

Source: GASTAT, SAMA, IHS Markit, OPEC, Argaam, Ipsos.

<sup>\*</sup>Represents the difference between the basis points on an annual basis

<sup>\*\*</sup>Cumulative data September represents Q3.

<sup>(1)</sup> October 2021

<sup>(2)</sup> Up to October 2021

<sup>(3)</sup> October 2022

<sup>(4)</sup> Up to October 2022

<sup>(5)</sup> October 2023 (6) Up to October 2023

<sup>(7)</sup> August 2021

<sup>(8)</sup> Up to August 2021

<sup>(9)</sup> August 2022 (10) Up to August 2022

<sup>(11)</sup> August 2023









Source: GASTAT, IHS Markit, SAMA.

### Purchasing Mangers Index (PMI)

Jan 2021 to Oct 2023















### **Selected Investment Indicators**

7.2

Q4

Q1

Q2

Q3

2022

FDI Inflow

Q4

SAR BN

60

50

40

30

20

10

0

Q1

Q2

2021

Q3

Aramco deal FDI inflows





Q1 2021 to Q2 2023



8.1

Q1

---Growth rate

2023

Q2



### **Foreign Direct Investment Stock**

Q1 2021 to Q2 2023







### **Selected Capital Market Indicators**

----Growth rate

Source: Tadawul.



---Growth rate





### Disclaimer

The information contained in this report is provided as general and indicative information only. The Ministry does not make any representations or warranties of any kind, express or implied, regarding the completeness, accuracy, reliability, suitability or availability of data, information or related materials contained in this report for any purpose whatsoever other than as general use.