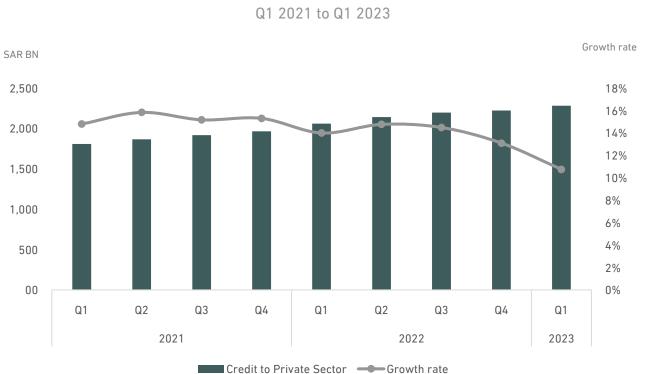

### Credit to Private Sector

# **Economic High Frequency Data**

|                                      | 20                    | 21                    | 20                   | 22                    | 20                     | 23                     |
|--------------------------------------|-----------------------|-----------------------|----------------------|-----------------------|------------------------|------------------------|
| Economic High Frequency Data (Y-o-Y) | March                 | Q1                    | March                | Q1                    | March                  | Q1                     |
| Consumer Price Index (CPI)           | 4.9%                  | 5.3%                  | 2.0%                 | 1.6%                  | 2.7%                   | 3.0%                   |
| Wholesale Price Index (WPI)          | 8.7%                  | 7.3%                  | 12.1%                | 12.0%                 | 1.1%                   | 2.5%                   |
| Purchasing Mangers Index (PMI)       | 24.3% <sup>(1)</sup>  | 13.0% <sup>(2)</sup>  | 0.9% <sup>(3)</sup>  | 1.1% <sup>(4)</sup>   | 7.0% <sup>(5)</sup>    | 6.5% <sup>(6)</sup>    |
| Industrial Production Index (IPI)    | -14.8% <sup>(7)</sup> | -12.1% <sup>(8)</sup> | 22.3% <sup>(9)</sup> | 16.5% <sup>(10)</sup> | 6.0% <sup>(11)</sup>   | 6.4% <sup>(12)</sup>   |
| Cement Sales                         | 6.0%                  | 5.9%                  | -10.8%               | -10.1%                | -14.5%                 | -7.2%                  |
| Consumer Confidence Index (CCI)      | -3.4%                 | -2.3%                 | 6.8%                 | 3.3%                  | 6.5%                   | 8.8%                   |
| Interest Rate (3-month SAIBOR)*      | -0.5                  | -                     | 1.2                  | -                     | 3.6                    | -                      |
| Points of Sales (PoS)                | 64.7%                 | 37.7%                 | 24.9%                | 22.2%                 | 8.7%                   | 11.3%                  |
| SADAD Payments                       | 58.1%                 | 40.2%                 | 9.6%                 | 12.3%                 | 1.7%                   | 13.3%                  |
| Cash Withdrawals                     | -3.9%                 | -14.0%                | -3.3%                | -7.5%                 | -2.1%                  | -1.2%                  |
| M3                                   | 8.9%                  | -                     | 8.4%                 | -                     | 10.0%                  | -                      |
| Time and Saving Deposits             | -1.6%                 | -                     | 11.4%                | -                     | 38.5%                  | -                      |
| Demand Deposits                      | 12.5%                 | -                     | 5.0%                 | -                     | -1.8%                  | -                      |
| Credit to Private Sector             | 14.8%                 | -                     | 14.0%                | -                     | 10.7%                  | -                      |
| Total Reserves                       | -5.2%                 | -                     | 0.5%                 | -                     | -2.8%                  | -                      |
| Banks Claims on Public Sector        | 9.8%                  | -                     | 11.9%                | -                     | 12.9%                  | -                      |
| Foreign Personal Transfers           | 15.0%                 | 10.5%                 | 4.6%                 | 2.7%                  | -34.7%                 | -22.2%                 |
| Average Oil Prices                   | 94.8%                 | 19.9%                 | 71.2%                | 59.4%                 | -29.6%                 | -15.6%                 |
| Average Oil Production               | -18.6%                | -13.9%                | 26.1%                | 20.5%                 | 1.9%                   | 1.9%                   |
| Non-oil Exports                      | 15.6% <sup>(7)</sup>  | 13.7% <sup>(8)</sup>  | 41.9% <sup>(9)</sup> | 38.1% <sup>(10)</sup> | -26.3% <sup>(11)</sup> | -18.7% <sup>(12)</sup> |
| Oil Exports                          | -4.0% <sup>(7)</sup>  | -14.5% <sup>(8)</sup> | 97.7% <sup>(9)</sup> | 80.1% <sup>(10)</sup> | -11.7% <sup>(11)</sup> | -6.9% <sup>(12)</sup>  |
| Imports of Goods                     | 4.7% <sup>(7)</sup>   | 0.0% <sup>(8)</sup>   | 19.7% <sup>(9)</sup> | 14.0% <sup>(10)</sup> | 15.2% <sup>(11)</sup>  | 22.3% <sup>(12)</sup>  |
|                                      |                       |                       |                      |                       |                        |                        |