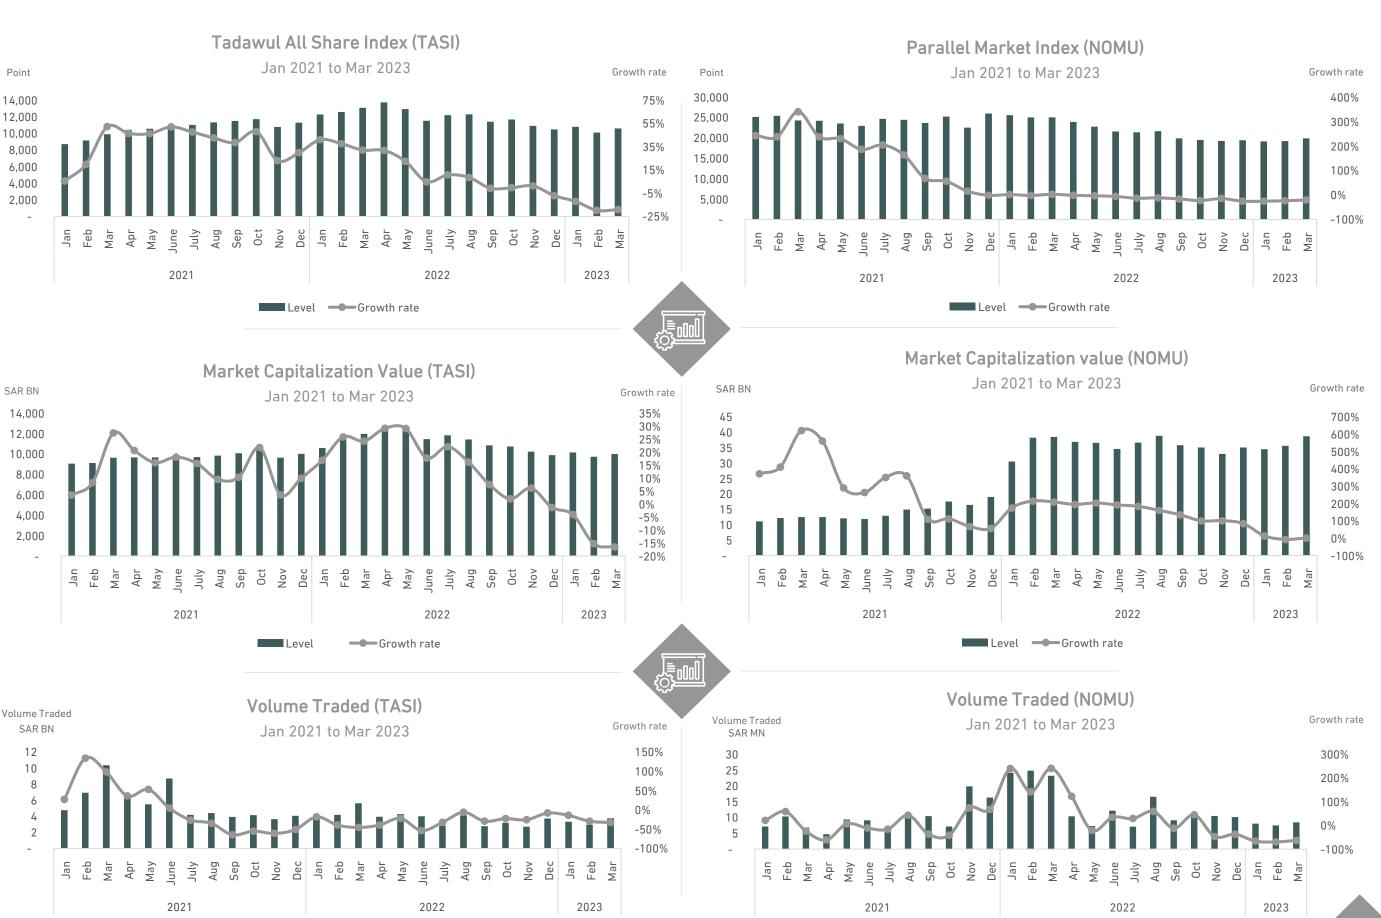

Tadawul All Share Index (TASI) showed a decline of 19.1% in Q1 2023 on an annual basis. The Parallel Market Index (NOMU), also, declined by 26.7% for the same period, due to global uncertainty as well as high interest rates.

# **Selected Capital Market Indicators**

Growth rate

Source: Tadawul.

11

Level Growth rate