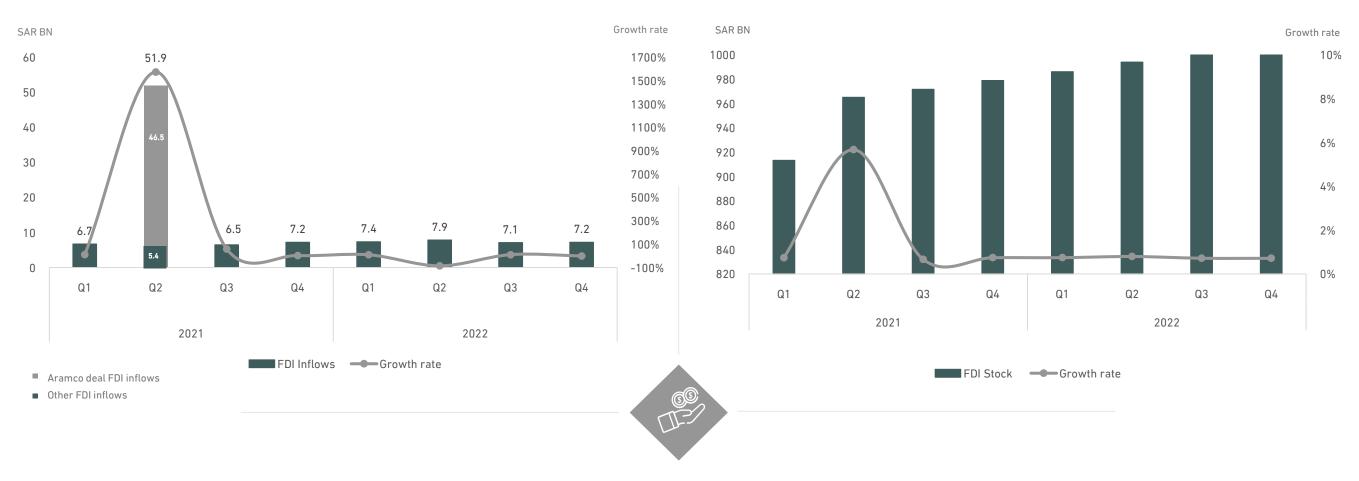

Foreign Direct Investment (FDI) inflows grew by 14.7%\* in FY 2022 compared to 2021. FDI stock, also, grew by 0.7% in Q4 2022 compared to the previous quarter, which indicates the growing confidence of foreign investors in the Saudi investment ecosystem.

Gross Fixed Capital Formation (GFCF) grew by 26.4% in Q4 2022, on an annual basis. Government fixed capital formation decreased by 3.3%, and non-government fixed capital formation increased by 32.6% during the same period.

In Q1 2023, MISA issued around 1,637 investment licenses, an increase of 30.4%, on an annual basis (exclusive of the investment licenses issued under the "Tasattur" anti-concealment campaign), which reflects the important position of Saudi Arabia as an attractive investment destination, offering competitive advantages including a stable and business-friendly investment environment.

# **Selected Investment Indicators**

Q1 2021 to Q4 2022

### Foreign Direct Investment Stock

Q1 2021 to Q4 2022