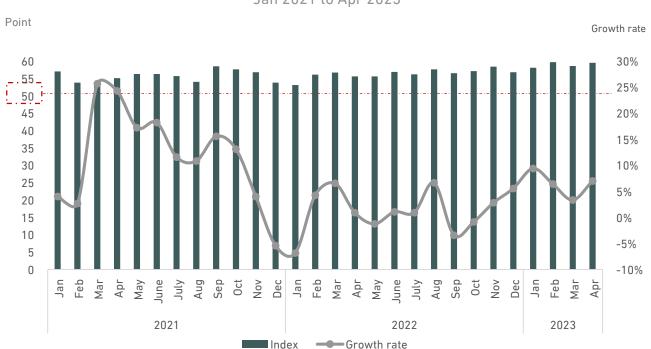

In April 2023, Purchasing Managers Index (PMI) increased by 7.0%, reaching 59.6 points, which indicates an improvement in the performance of the non-oil private sector, due to strong demand and higher inflows of new business.

#### Purchasing Mangers Index (PMI)

CPI Average Prices

Brent Oil average prices

Source: GASTAT, SAMA, OPEC, Tadawul.

Cash Withdrawals

Growth rate of consumption indicators