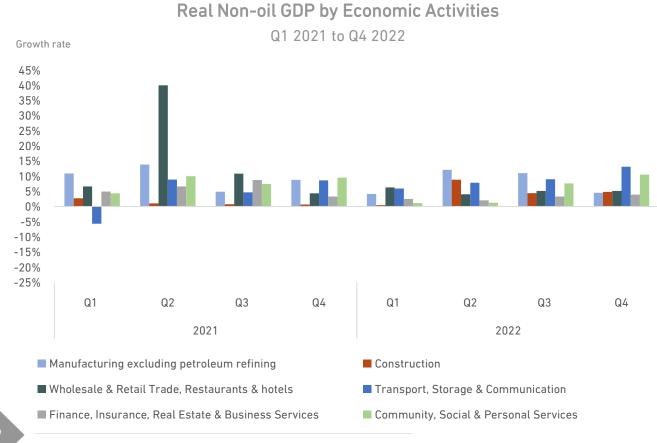

Performance of Main Economic and Investment Leading Indicators in the Kingdom of Saudi Arabia

May 2023

|                                                          |        |       | 2021  |       |        |       |       | 2022  |       |        | 2023 |
|----------------------------------------------------------|--------|-------|-------|-------|--------|-------|-------|-------|-------|--------|------|
| Main Economic Indicators (Y-o-Y) unless otherwise stated | Q1     | Q2    | Q3    | Q4    | Full Y | Q1    | Q2    | Q3    | Q4    | Full Y | Q1*  |
| Nominal GDP (SAR Billion)                                | 739    | 770   | 846   | 902   | 3,257  | 977   | 1,088 | 1,066 | 1,024 | 4,156  | -    |
| Nominal GDP                                              | 2.3%   | 28.7% | 21.0% | 23.0% | 18.3%  | 32.2% | 41.3% | 26.0% | 13.5% | 27.6%  | -    |
| Real GDP                                                 | -2.7%  | 3.1%  | 6.7%  | 8.3%  | 3.9%   | 10.0% | 11.2% | 8.7%  | 5.5%  | 8.7%   | 3.9% |
| Real Oil Activities                                      | -11.7% | -7.0% | 9.3%  | 10.9% | 0.2%   | 20.3% | 22.9% | 14.2% | 6.1%  | 15.4%  | 1.3% |
| Real Non-oil Activities                                  | 4.5%   | 13.4% | 6.4%  | 5.4%  | 7.2%   | 3.7%  | 5.7%  | 6.1%  | 6.2%  | 5.4%   | 5.8% |
| Real Government Activities                               | 1.9%   | -3.1% | 3.5%  | 2.2%  | 1.1%   | 2.4%  | 2.4%  | %2.5  | 2.9%  | 2.6%   | 4.9% |
| Inflation                                                | 5.3%   | 5.7%  | 0.4%  | 1.1%  | 3.1%   | 1.6%  | 2.3%  | 2.9%  | 3.1%  | 2.5%   | 3.0% |
| Real GDP by Type of Economic Activity (Y-o-Y)            |        |       |       |       |        |       |       |       |       |        |      |
| Construction                                             | 2.7%   | 1.0%  | 0.7%  | 0.6%  | 1.3%   | 0.4%  | 8.8%  | %4.4  | 4.8%  | 4.5%   | -    |
| Wholesale & Retail Trade, Restaurants & Hotels           | 6.6%   | 40.0% | 10.8% | 4.3%  | 13.7%  | 6.3%  | 4.0%  | %5.1  | 5.1%  | 5.1%   | -    |
| Other Manufacturing                                      | 10.9%  | 13.9% | 4.8%  | 8.7%  | 9.5%   | 4.1%  | 12.1% | %11.0 | 4.5%  | 7.7%   | -    |
| Finance, Insurance, Real Estate<br>& Business Services   | 4.9%   | 6.6%  | 8.7%  | 3.3%  | 5.8%   | 2.5%  | 2.0%  | %.3.3 | 3.9%  | 2.9%   | -    |
| Transport, Storage & Communication (1)                   | -5.7%  | 8.9%  | 4.6%  | 8.6%  | 3.8%   | 5.9%  | 7.8%  | %9.0  | 13.1% | 9.1%   | -    |
| Community, Social & Personal<br>Services <sup>(2)</sup>  | 4.3%   | 10.0% | 7.4%  | 9.5%  | 7.7%   | 1.1%  | 1.2%  | %7.6  | 10.5% | 5.1%   | -    |