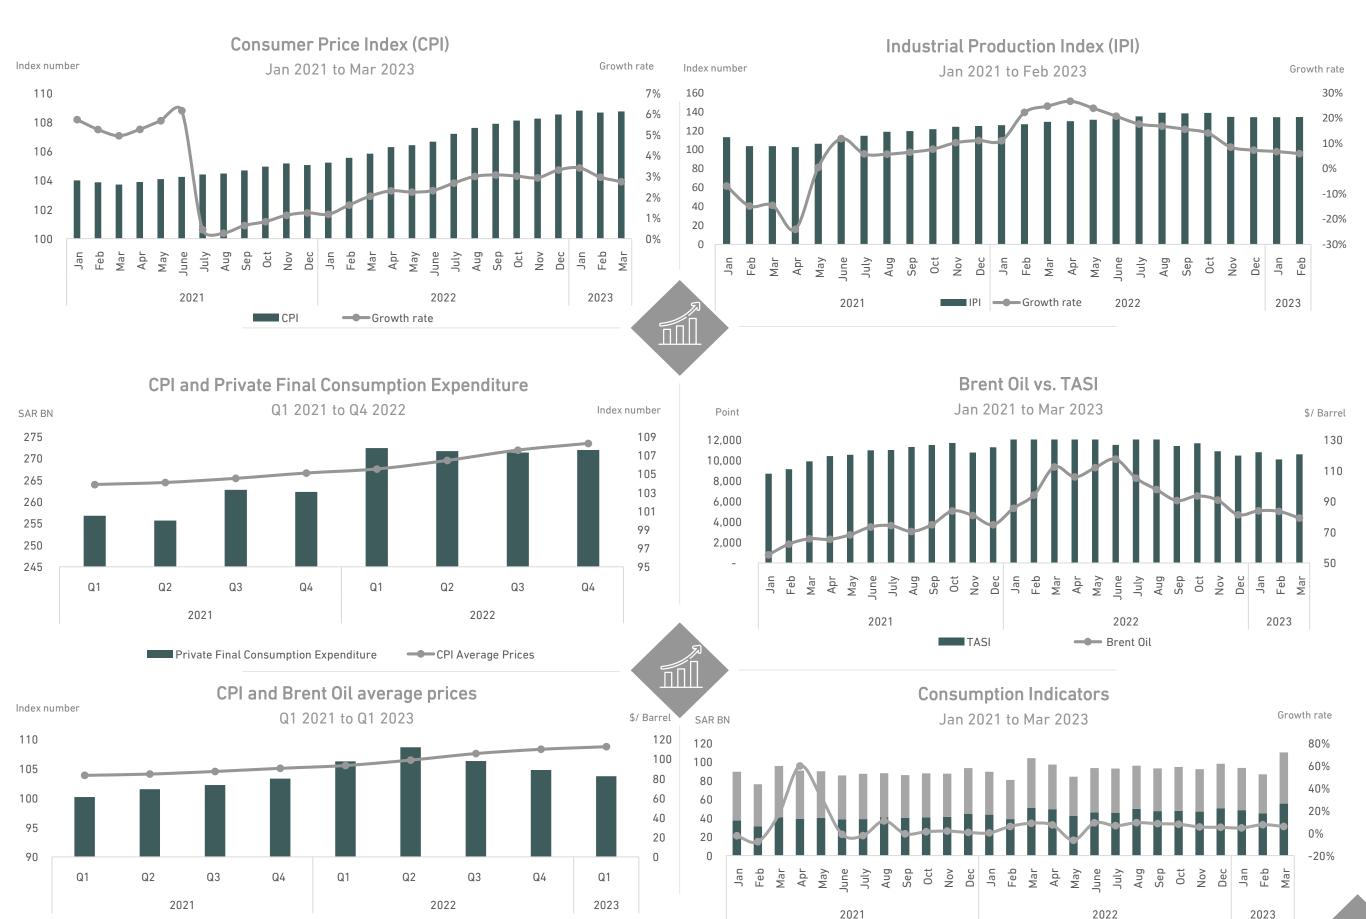

Inflation rate rose to 3.0% in Q1 2023 compared to the same quarter last year. This rise is attributed to the increase in prices of housing, water, electricity, gas, and other fuels by 7.0%, and food and beverages by 3.2%.

In Q1 2023, Real Estate Price Index (REPI) increased by 1.0%, on an annual basis. This growth is attributed to the increase in residential real estate prices by 1.6%.

The Capital for New Licensed Factories increased by 79.9% in Q4 2022 on an annual basis. The New Industrial Licenses increased by 14.9% during the same period. This increase is attributed to the efforts made to enhance the competitiveness of the industrial environment, raise the value of local content and support locally manufactured products.

(5) April 2023

(8) Up to Feb 2021 (9) Feb 2022

(11) Feb 2023 (6) Up to April 2023 (12) Up to Feb 2023 In February 2023, Consumer Price Index (CPI) increased by 2.7%, on an annual basis. The main driver of CPI inflation in February was the higher prices of housing, water, electricity, gas, and other fuels by 7.4%, and food and beverages by 2.3%.

In March 2023, average oil prices decreased by 29.6%, on an annual basis, reaching \$79 per barrel.