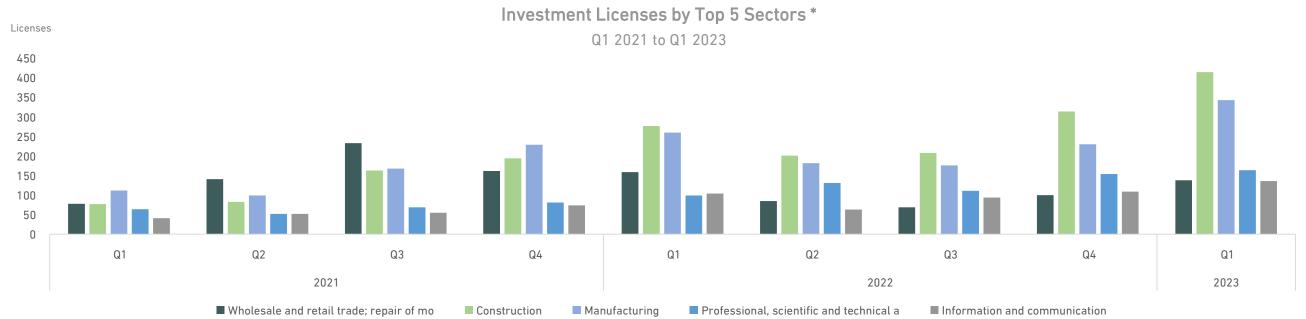

In Q1 2023, MISA issued around 1,637 investment licenses, an increase of 30.4%, on an annual basis (exclusive of the investment licenses issued under the "Tasattur" anti-concealment campaign), which reflects the important position of Saudi Arabia as an attractive investment destination, offering competitive advantages including a stable and business-friendly investment environment.