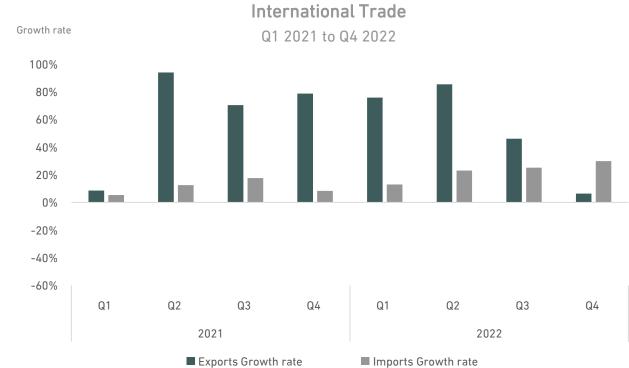

# **Capital Market and International Trade Indicators**

|                                          |        |         | 2021   |        |        |        |        | 2022   |        |        | 2023   |
|------------------------------------------|--------|---------|--------|--------|--------|--------|--------|--------|--------|--------|--------|
| Capital Market (Y-o-Y)                   | Q1     | Q2      | Q3     | Q4     | Full Y | Q1     | Q2     | Q3     | Q4     | Full Y | Q1     |
| Tadawul All Share Index (TASI) (1)       | 52.3%  | 52.0%   | 38.5%  | 29.8%  | -      | 32.1%  | 4.9%   | -0.8%  | -7.1%  | -      | -19.1% |
| Market Capitalization (value) (TASI) (1) | 27.4%  | 18.1%   | 10.3%  | 10.0%  | -      | 24.2%  | 17.7%  | 7.6%   | -1.3%  | -      | -16.5% |
| Volume Traded (TASI)                     | 84.1%  | 24.8%   | -46.8% | -55.9% | -15.6% | -42.3% | -42.9% | -23.0% | -19.4% | -34.2% | -26.7% |
| Parallel Market Index (Nomu) (1)         | 340.2% | 186.1%  | 67.6%  | -1.0%  | -      | 3.0%   | -5.9%  | -16.0% | -25.2% | -      | -20.5% |
| Market Capitalization (value) (Nomu) (1) | 621.4% | 263.8%  | 110.2% | 56.2%  | -      | 208.7% | 192.0% | 134.7% | 84.4%  | -      | 0.5%   |
| Volume Traded (Nomu)                     | 28.0%  | -20.5%  | -4.5%  | 45.9%  | -4.3%  | 153.0% | 24.7%  | 24.1%  | -28.8% | 35.8%  | -66.8% |
| International Trade<br>(Y-o-Y)           |        |         |        |        |        |        |        |        |        |        |        |
| Trade volume                             | 7.2%   | 52.4%   | 47.5%  | 48.3%  | 37.6%  | 50.7%  | 61.9%  | 38.8%  | 13.8%  | 39.6%  | -      |
| Trade Balance                            | 15.8%  | 1866.9% | 243.1% | 304.7% | 244.0% | 203.5% | 180.8% | 69.6%  | -13.8% | 80.1%  | -      |
| Total Exports                            | 8.5%   | 94.0%   | 70.4%  | 78.8%  | 58.9%  | 75.9%  | 85.4%  | 46.1%  | 6.4%   | 48.6%  | -      |
| Total Imports                            | 5.3%   | 12.5%   | 17.7%  | 8.3%   | 10.8%  | 13.0%  | 23.1%  | 25.1%  | 29.9%  | 23.2%  | -      |
|                                          |        |         |        |        |        |        |        |        |        |        |        |

The trade volume increased by 13.8% in Q4 2022 on an annual basis. For 2022, the trade volume achieved a growth of 39.6% on an annual basis, and the trade balance grew by 80.1% for the same period, as a result of the increase in total exports and imports by 48.6%, and 23.2% respectively, during the same period.