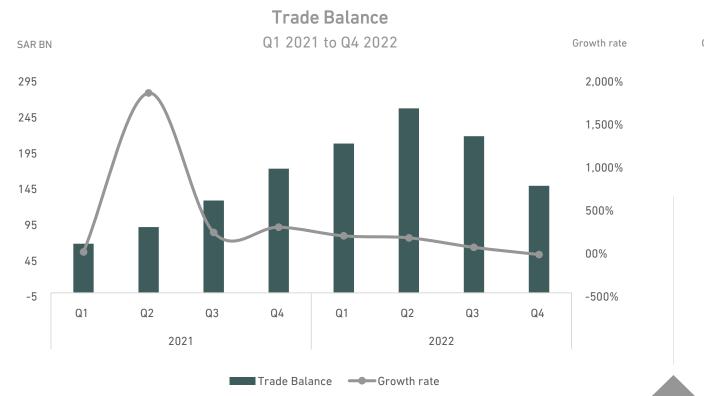

# **Capital Market and International Trade Indicators**

|                                          |        |         | 2021   |        |        |        |        | 2022   |        |        | 2023   |
|------------------------------------------|--------|---------|--------|--------|--------|--------|--------|--------|--------|--------|--------|
| Capital Market (Y-o-Y)                   | Q1     | Q2      | Q3     | Q4     | Full Y | Q1     | Q2     | Q3     | Q4     | Full Y | Q1     |
| Tadawul All Share Index (TASI) (1)       | 52.3%  | 52.0%   | 38.5%  | 29.8%  | -      | 32.1%  | 4.9%   | -0.8%  | -7.1%  | -      | -19.1% |
| Market Capitalization (value) (TASI) (1) | 27.4%  | 18.1%   | 10.3%  | 10.0%  | -      | 24.2%  | 17.7%  | 7.6%   | -1.3%  | -      | -16.5% |
| Volume Traded (TASI)                     | 84.1%  | 24.8%   | -46.8% | -55.9% | -15.6% | -42.3% | -42.9% | -23.0% | -19.4% | -34.2% | -26.7% |
| Parallel Market Index (Nomu) (1)         | 340.2% | 186.1%  | 67.6%  | -1.0%  | -      | 3.0%   | -5.9%  | -16.0% | -25.2% | -      | -20.5% |
| Market Capitalization (value) (Nomu) (1) | 621.4% | 263.8%  | 110.2% | 56.2%  | -      | 208.7% | 192.0% | 134.7% | 84.4%  | -      | 0.5%   |
| Volume Traded (Nomu)                     | 28.0%  | -20.5%  | -4.5%  | 45.9%  | -4.3%  | 153.0% | 24.7%  | 24.1%  | -28.8% | 35.8%  | -66.8% |
| International Trade<br>(Y-o-Y)           |        |         |        |        |        |        |        |        |        |        |        |
| Trade volume                             | 7.2%   | 52.4%   | 47.5%  | 48.3%  | 37.6%  | 50.7%  | 61.9%  | 38.8%  | 13.8%  | 39.6%  | -      |
| Trade Balance                            | 15.8%  | 1866.9% | 243.1% | 304.7% | 244.0% | 203.5% | 180.8% | 69.6%  | -13.8% | 80.1%  | -      |
| Total Exports                            | 8.5%   | 94.0%   | 70.4%  | 78.8%  | 58.9%  | 75.9%  | 85.4%  | 46.1%  | 6.4%   | 48.6%  | -      |
| Total Imports                            | 5.3%   | 12.5%   | 17.7%  | 8.3%   | 10.8%  | 13.0%  | 23.1%  | 25.1%  | 29.9%  | 23.2%  | -      |
|                                          |        |         |        |        |        |        |        |        |        |        |        |

The trade volume increased by 13.8% in Q4 2022 on an annual basis. For 2022, the trade volume achieved a growth of 39.6% on an annual basis, and the trade balance grew by 80.1% for the same period, as a result of the increase in total exports and imports by 48.6%, and 23.2% respectively, during the same period.