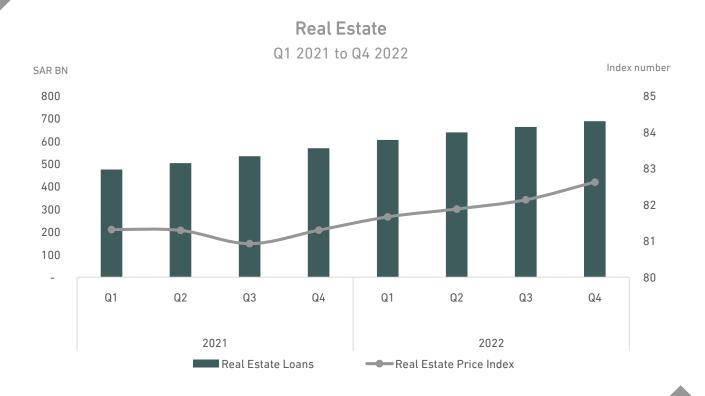

# **Economic and Investment Indicators for Selected Sectors**

| 2021   |                                        |                                                                 |                                                                                                                                                                                                         |                                                                                                                                                                                                                                                                         |                                                                                                                                                                                                                                                                                                                                           | 2022                                                                                                                                                                                                                                                                                                                                                                                                       |                                                                                                                                                                                                                                                                                                                                                                                                                                                                             |                                                                                                                                                                                                                                                                                                                                                                                                                                                                                                                                                                                                                                            |                                                                                                                                                                                                                                                                                                                                                                                                                                                                                                                                                                                                                                                                                                                         |                                                                                                                                                                                                                                                                                                                                                                                                                                                                                                                                                                                                                                                                                                                                                                                                       |  |
|--------|----------------------------------------|-----------------------------------------------------------------|---------------------------------------------------------------------------------------------------------------------------------------------------------------------------------------------------------|-------------------------------------------------------------------------------------------------------------------------------------------------------------------------------------------------------------------------------------------------------------------------|-------------------------------------------------------------------------------------------------------------------------------------------------------------------------------------------------------------------------------------------------------------------------------------------------------------------------------------------|------------------------------------------------------------------------------------------------------------------------------------------------------------------------------------------------------------------------------------------------------------------------------------------------------------------------------------------------------------------------------------------------------------|-----------------------------------------------------------------------------------------------------------------------------------------------------------------------------------------------------------------------------------------------------------------------------------------------------------------------------------------------------------------------------------------------------------------------------------------------------------------------------|--------------------------------------------------------------------------------------------------------------------------------------------------------------------------------------------------------------------------------------------------------------------------------------------------------------------------------------------------------------------------------------------------------------------------------------------------------------------------------------------------------------------------------------------------------------------------------------------------------------------------------------------|-------------------------------------------------------------------------------------------------------------------------------------------------------------------------------------------------------------------------------------------------------------------------------------------------------------------------------------------------------------------------------------------------------------------------------------------------------------------------------------------------------------------------------------------------------------------------------------------------------------------------------------------------------------------------------------------------------------------------|-------------------------------------------------------------------------------------------------------------------------------------------------------------------------------------------------------------------------------------------------------------------------------------------------------------------------------------------------------------------------------------------------------------------------------------------------------------------------------------------------------------------------------------------------------------------------------------------------------------------------------------------------------------------------------------------------------------------------------------------------------------------------------------------------------|--|
| Q1     | Q2                                     | Q3                                                              | Q4                                                                                                                                                                                                      | Full Y                                                                                                                                                                                                                                                                  | Q1                                                                                                                                                                                                                                                                                                                                        | Q2                                                                                                                                                                                                                                                                                                                                                                                                         | Q3                                                                                                                                                                                                                                                                                                                                                                                                                                                                          | Q4                                                                                                                                                                                                                                                                                                                                                                                                                                                                                                                                                                                                                                         | Full Y                                                                                                                                                                                                                                                                                                                                                                                                                                                                                                                                                                                                                                                                                                                  | Q1                                                                                                                                                                                                                                                                                                                                                                                                                                                                                                                                                                                                                                                                                                                                                                                                    |  |
|        |                                        |                                                                 |                                                                                                                                                                                                         |                                                                                                                                                                                                                                                                         |                                                                                                                                                                                                                                                                                                                                           |                                                                                                                                                                                                                                                                                                                                                                                                            |                                                                                                                                                                                                                                                                                                                                                                                                                                                                             |                                                                                                                                                                                                                                                                                                                                                                                                                                                                                                                                                                                                                                            |                                                                                                                                                                                                                                                                                                                                                                                                                                                                                                                                                                                                                                                                                                                         |                                                                                                                                                                                                                                                                                                                                                                                                                                                                                                                                                                                                                                                                                                                                                                                                       |  |
| 0.3%   | 0.4%                                   | 0.5%                                                            | 0.9%                                                                                                                                                                                                    | 0.5%                                                                                                                                                                                                                                                                    | 0.4%                                                                                                                                                                                                                                                                                                                                      | 0.7%                                                                                                                                                                                                                                                                                                                                                                                                       | 1.5%                                                                                                                                                                                                                                                                                                                                                                                                                                                                        | 1.6%                                                                                                                                                                                                                                                                                                                                                                                                                                                                                                                                                                                                                                       | 1.1%                                                                                                                                                                                                                                                                                                                                                                                                                                                                                                                                                                                                                                                                                                                    | 1.0%                                                                                                                                                                                                                                                                                                                                                                                                                                                                                                                                                                                                                                                                                                                                                                                                  |  |
| 44.1%  | 39.7%                                  | 36.0%                                                           | 32.8%                                                                                                                                                                                                   | -                                                                                                                                                                                                                                                                       | 27.6%                                                                                                                                                                                                                                                                                                                                     | 27.0%                                                                                                                                                                                                                                                                                                                                                                                                      | 24.2%                                                                                                                                                                                                                                                                                                                                                                                                                                                                       | 20.9%                                                                                                                                                                                                                                                                                                                                                                                                                                                                                                                                                                                                                                      | -                                                                                                                                                                                                                                                                                                                                                                                                                                                                                                                                                                                                                                                                                                                       | -                                                                                                                                                                                                                                                                                                                                                                                                                                                                                                                                                                                                                                                                                                                                                                                                     |  |
|        |                                        |                                                                 |                                                                                                                                                                                                         |                                                                                                                                                                                                                                                                         |                                                                                                                                                                                                                                                                                                                                           |                                                                                                                                                                                                                                                                                                                                                                                                            |                                                                                                                                                                                                                                                                                                                                                                                                                                                                             |                                                                                                                                                                                                                                                                                                                                                                                                                                                                                                                                                                                                                                            |                                                                                                                                                                                                                                                                                                                                                                                                                                                                                                                                                                                                                                                                                                                         |                                                                                                                                                                                                                                                                                                                                                                                                                                                                                                                                                                                                                                                                                                                                                                                                       |  |
| 17.7   | 2.8                                    | 55.0                                                            | 5.5                                                                                                                                                                                                     | 81.1                                                                                                                                                                                                                                                                    | 8.8                                                                                                                                                                                                                                                                                                                                       | 8.2                                                                                                                                                                                                                                                                                                                                                                                                        | 8.0                                                                                                                                                                                                                                                                                                                                                                                                                                                                         | 10.0                                                                                                                                                                                                                                                                                                                                                                                                                                                                                                                                                                                                                                       | 35.0                                                                                                                                                                                                                                                                                                                                                                                                                                                                                                                                                                                                                                                                                                                    | -                                                                                                                                                                                                                                                                                                                                                                                                                                                                                                                                                                                                                                                                                                                                                                                                     |  |
| 428.6% | 21.6%                                  | 380.5%                                                          | -5.4%                                                                                                                                                                                                   | 252.8%                                                                                                                                                                                                                                                                  | -50.2%                                                                                                                                                                                                                                                                                                                                    | 188.0%                                                                                                                                                                                                                                                                                                                                                                                                     | -85.5%                                                                                                                                                                                                                                                                                                                                                                                                                                                                      | 79.9%                                                                                                                                                                                                                                                                                                                                                                                                                                                                                                                                                                                                                                      | -56.9%                                                                                                                                                                                                                                                                                                                                                                                                                                                                                                                                                                                                                                                                                                                  | -                                                                                                                                                                                                                                                                                                                                                                                                                                                                                                                                                                                                                                                                                                                                                                                                     |  |
| 308    | 221                                    | 216                                                             | 208                                                                                                                                                                                                     | 953                                                                                                                                                                                                                                                                     | 260                                                                                                                                                                                                                                                                                                                                       | 241                                                                                                                                                                                                                                                                                                                                                                                                        | 224                                                                                                                                                                                                                                                                                                                                                                                                                                                                         | 239                                                                                                                                                                                                                                                                                                                                                                                                                                                                                                                                                                                                                                        | 964                                                                                                                                                                                                                                                                                                                                                                                                                                                                                                                                                                                                                                                                                                                     | -                                                                                                                                                                                                                                                                                                                                                                                                                                                                                                                                                                                                                                                                                                                                                                                                     |  |
| 28.3%  | 66.2%                                  | -15.3%                                                          | -24.1%                                                                                                                                                                                                  | 5.7%                                                                                                                                                                                                                                                                    | -15.6%                                                                                                                                                                                                                                                                                                                                    | 9.0%                                                                                                                                                                                                                                                                                                                                                                                                       | 3.7%                                                                                                                                                                                                                                                                                                                                                                                                                                                                        | 14.9%                                                                                                                                                                                                                                                                                                                                                                                                                                                                                                                                                                                                                                      | 1.2%                                                                                                                                                                                                                                                                                                                                                                                                                                                                                                                                                                                                                                                                                                                    | -                                                                                                                                                                                                                                                                                                                                                                                                                                                                                                                                                                                                                                                                                                                                                                                                     |  |
|        | 0.3%<br>44.1%<br>17.7<br>428.6%<br>308 | 0.3% 0.4%<br>44.1% 39.7%<br>17.7 2.8<br>428.6% 21.6%<br>308 221 | Q1       Q2       Q3         0.3%       0.4%       0.5%         44.1%       39.7%       36.0%         17.7       2.8       55.0         428.6%       21.6%       380.5%         308       221       216 | Q1       Q2       Q3       Q4         0.3%       0.4%       0.5%       0.9%         44.1%       39.7%       36.0%       32.8%         17.7       2.8       55.0       5.5         428.6%       21.6%       380.5%       -5.4%         308       221       216       208 | Q1       Q2       Q3       Q4       Full Y         0.3%       0.4%       0.5%       0.9%       0.5%         44.1%       39.7%       36.0%       32.8%       -         17.7       2.8       55.0       5.5       81.1         428.6%       21.6%       380.5%       -5.4%       252.8%         308       221       216       208       953 | Q1       Q2       Q3       Q4       Full Y       Q1         0.3%       0.4%       0.5%       0.9%       0.5%       0.4%         44.1%       39.7%       36.0%       32.8%       -       27.6%         17.7       2.8       55.0       5.5       81.1       8.8         428.6%       21.6%       380.5%       -5.4%       252.8%       -50.2%         308       221       216       208       953       260 | Q1       Q2       Q3       Q4       Full Y       Q1       Q2         0.3%       0.4%       0.5%       0.9%       0.5%       0.4%       0.7%         44.1%       39.7%       36.0%       32.8%       -       27.6%       27.0%         17.7       2.8       55.0       5.5       81.1       8.8       8.2         428.6%       21.6%       380.5%       -5.4%       252.8%       -50.2%       188.0%         308       221       216       208       953       260       241 | Q1         Q2         Q3         Q4         Full Y         Q1         Q2         Q3           0.3%         0.4%         0.5%         0.9%         0.5%         0.4%         0.7%         1.5%           44.1%         39.7%         36.0%         32.8%         -         27.6%         27.0%         24.2%           17.7         2.8         55.0         5.5         81.1         8.8         8.2         8.0           428.6%         21.6%         380.5%         -5.4%         252.8%         -50.2%         188.0%         -85.5%           308         221         216         208         953         260         241         224 | Q1         Q2         Q3         Q4         Full Y         Q1         Q2         Q3         Q4           0.3%         0.4%         0.5%         0.9%         0.5%         0.4%         0.7%         1.5%         1.6%           44.1%         39.7%         36.0%         32.8%         -         27.6%         27.0%         24.2%         20.9%           17.7         2.8         55.0         5.5         81.1         8.8         8.2         8.0         10.0           428.6%         21.6%         380.5%         -5.4%         252.8%         -50.2%         188.0%         -85.5%         79.9%           308         221         216         208         953         260         241         224         239 | Q1         Q2         Q3         Q4         Full Y         Q1         Q2         Q3         Q4         Full Y           0.3%         0.4%         0.5%         0.9%         0.5%         0.4%         0.7%         1.5%         1.6%         1.1%           44.1%         39.7%         36.0%         32.8%         -         27.6%         27.0%         24.2%         20.9%         -           17.7         2.8         55.0         5.5         81.1         8.8         8.2         8.0         10.0         35.0           428.6%         21.6%         380.5%         -5.4%         252.8%         -50.2%         188.0%         -85.5%         79.9%         -56.9%           308         221         216         208         953         260         241         224         239         964 |  |

In Q1 2023, Real Estate Price Index (REPI) increased by 1.0%, on an annual basis. This growth is attributed to the increase in residential real estate prices by 1.6%.

The Capital for New Licensed Factories increased by 79.9% in Q4 2022 on an annual basis. The New Industrial Licenses increased by 14.9% during the same period. This increase is attributed to the efforts made to enhance the competitiveness of the industrial environment, raise the value of local content and support locally manufactured products.