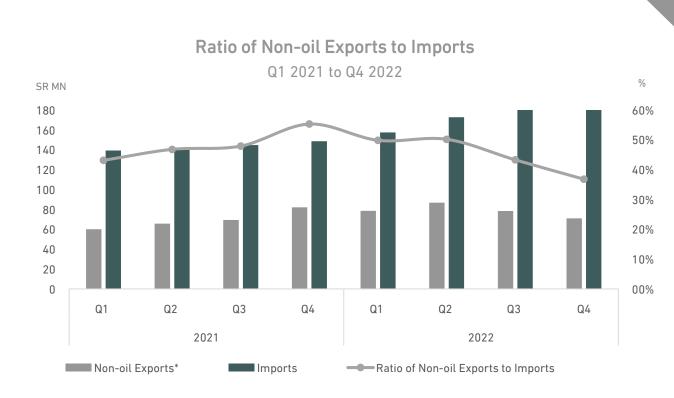

# **Capital Market and International Trade Indicators**

|                                          |        |         | 2021   |        |        |        |        | 2022   |        |        | 2023   |
|------------------------------------------|--------|---------|--------|--------|--------|--------|--------|--------|--------|--------|--------|
| Capital Market (Y-o-Y)                   | Q1     | Q2      | Q3     | Q4     | Full Y | Q1     | Q2     | Q3     | Q4     | Full Y | Q1     |
| Tadawul All Share Index (TASI) (1)       | 52.3%  | 52.0%   | 38.5%  | 29.8%  | -      | 32.1%  | 4.9%   | -0.8%  | -7.1%  | -      | -19.1% |
| Market Capitalization (value) (TASI) (1) | 27.4%  | 18.1%   | 10.3%  | 10.0%  | -      | 24.2%  | 17.7%  | 7.6%   | -1.3%  | -      | -16.5% |
| Volume Traded (TASI)                     | 84.1%  | 24.8%   | -46.8% | -55.9% | -15.6% | -42.3% | -42.9% | -23.0% | -19.4% | -34.2% | -26.7% |
| Parallel Market Index (Nomu) (1)         | 340.2% | 186.1%  | 67.6%  | -1.0%  | -      | 3.0%   | -5.9%  | -16.0% | -25.2% | -      | -20.5% |
| Market Capitalization (value) (Nomu) (1) | 621.4% | 263.8%  | 110.2% | 56.2%  | -      | 208.7% | 192.0% | 134.7% | 84.4%  | -      | 0.5%   |
| Volume Traded (Nomu)                     | 28.0%  | -20.5%  | -4.5%  | 45.9%  | -4.3%  | 153.0% | 24.7%  | 24.1%  | -28.8% | 35.8%  | -66.8% |
| International Trade<br>(Y-o-Y)           |        |         |        |        |        |        |        |        |        |        |        |
| Trade volume                             | 7.2%   | 52.4%   | 47.5%  | 48.3%  | 37.6%  | 50.7%  | 61.9%  | 38.8%  | 13.8%  | 39.6%  | -      |
| Trade Balance                            | 15.8%  | 1866.9% | 243.1% | 304.7% | 244.0% | 203.5% | 180.8% | 69.6%  | -13.8% | 80.1%  | -      |
| Total Exports                            | 8.5%   | 94.0%   | 70.4%  | 78.8%  | 58.9%  | 75.9%  | 85.4%  | 46.1%  | 6.4%   | 48.6%  | -      |
| Total Imports                            | 5.3%   | 12.5%   | 17.7%  | 8.3%   | 10.8%  | 13.0%  | 23.1%  | 25.1%  | 29.9%  | 23.2%  | -      |
|                                          |        |         |        |        |        |        |        |        |        |        |        |

The trade volume increased by 13.8% in Q4 2022 on an annual basis. For 2022, the trade volume achieved a growth of 39.6% on an annual basis, and the trade balance grew by 80.1% for the same period, as a result of the increase in total exports and imports by 48.6%, and 23.2% respectively, during the same period.