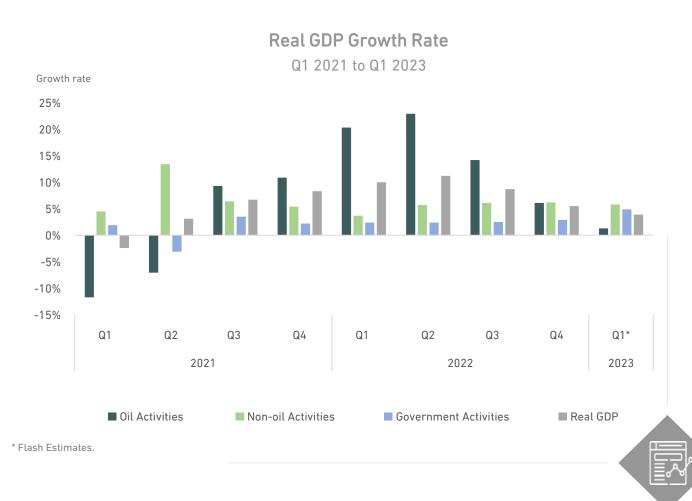

According to flash estimates released by (GASTAT), Real Gross Domestic Product (GDP) registered a growth of 3.9% in Q1 2023 on an annual basis, this rise is attributed to the increase in non-oil activities by 5.8%, oil activities by 1.3%. and government activities by 4.9%.

Performance of Main Economic and Investment Leading Indicators in the Kingdom of Saudi Arabia

May 2023

|                                                          |        |       | 2021  |       |        |       |       | 2022  |       |        | 2023 |
|----------------------------------------------------------|--------|-------|-------|-------|--------|-------|-------|-------|-------|--------|------|
| Main Economic Indicators (Y-o-Y) unless otherwise stated | Q1     | Q2    | Q3    | Q4    | Full Y | Q1    | Q2    | Q3    | Q4    | Full Y | Q1*  |
| Nominal GDP (SAR Billion)                                | 739    | 770   | 846   | 902   | 3,257  | 977   | 1,088 | 1,066 | 1,024 | 4,156  | -    |
| Nominal GDP                                              | 2.3%   | 28.7% | 21.0% | 23.0% | 18.3%  | 32.2% | 41.3% | 26.0% | 13.5% | 27.6%  | -    |
| Real GDP                                                 | -2.7%  | 3.1%  | 6.7%  | 8.3%  | 3.9%   | 10.0% | 11.2% | 8.7%  | 5.5%  | 8.7%   | 3.9% |
| Real Oil Activities                                      | -11.7% | -7.0% | 9.3%  | 10.9% | 0.2%   | 20.3% | 22.9% | 14.2% | 6.1%  | 15.4%  | 1.3% |
| Real Non-oil Activities                                  | 4.5%   | 13.4% | 6.4%  | 5.4%  | 7.2%   | 3.7%  | 5.7%  | 6.1%  | 6.2%  | 5.4%   | 5.8% |
| Real Government Activities                               | 1.9%   | -3.1% | 3.5%  | 2.2%  | 1.1%   | 2.4%  | 2.4%  | %2.5  | 2.9%  | 2.6%   | 4.9% |
| Inflation                                                | 5.3%   | 5.7%  | 0.4%  | 1.1%  | 3.1%   | 1.6%  | 2.3%  | 2.9%  | 3.1%  | 2.5%   | 3.0% |
| Real GDP by Type of Economic Activity (Y-o-Y)            |        |       |       |       |        |       |       |       |       |        |      |
| Construction                                             | 2.7%   | 1.0%  | 0.7%  | 0.6%  | 1.3%   | 0.4%  | 8.8%  | %4.4  | 4.8%  | 4.5%   | -    |
| Wholesale & Retail Trade, Restaurants & Hotels           | 6.6%   | 40.0% | 10.8% | 4.3%  | 13.7%  | 6.3%  | 4.0%  | %5.1  | 5.1%  | 5.1%   | -    |
| Other Manufacturing                                      | 10.9%  | 13.9% | 4.8%  | 8.7%  | 9.5%   | 4.1%  | 12.1% | %11.0 | 4.5%  | 7.7%   | -    |
| Finance, Insurance, Real Estate<br>& Business Services   | 4.9%   | 6.6%  | 8.7%  | 3.3%  | 5.8%   | 2.5%  | 2.0%  | %.3.3 | 3.9%  | 2.9%   | -    |
| Transport, Storage & Communication (1)                   | -5.7%  | 8.9%  | 4.6%  | 8.6%  | 3.8%   | 5.9%  | 7.8%  | %9.0  | 13.1% | 9.1%   | -    |
| Community, Social & Personal<br>Services <sup>(2)</sup>  | 4.3%   | 10.0% | 7.4%  | 9.5%  | 7.7%   | 1.1%  | 1.2%  | %7.6  | 10.5% | 5.1%   | -    |