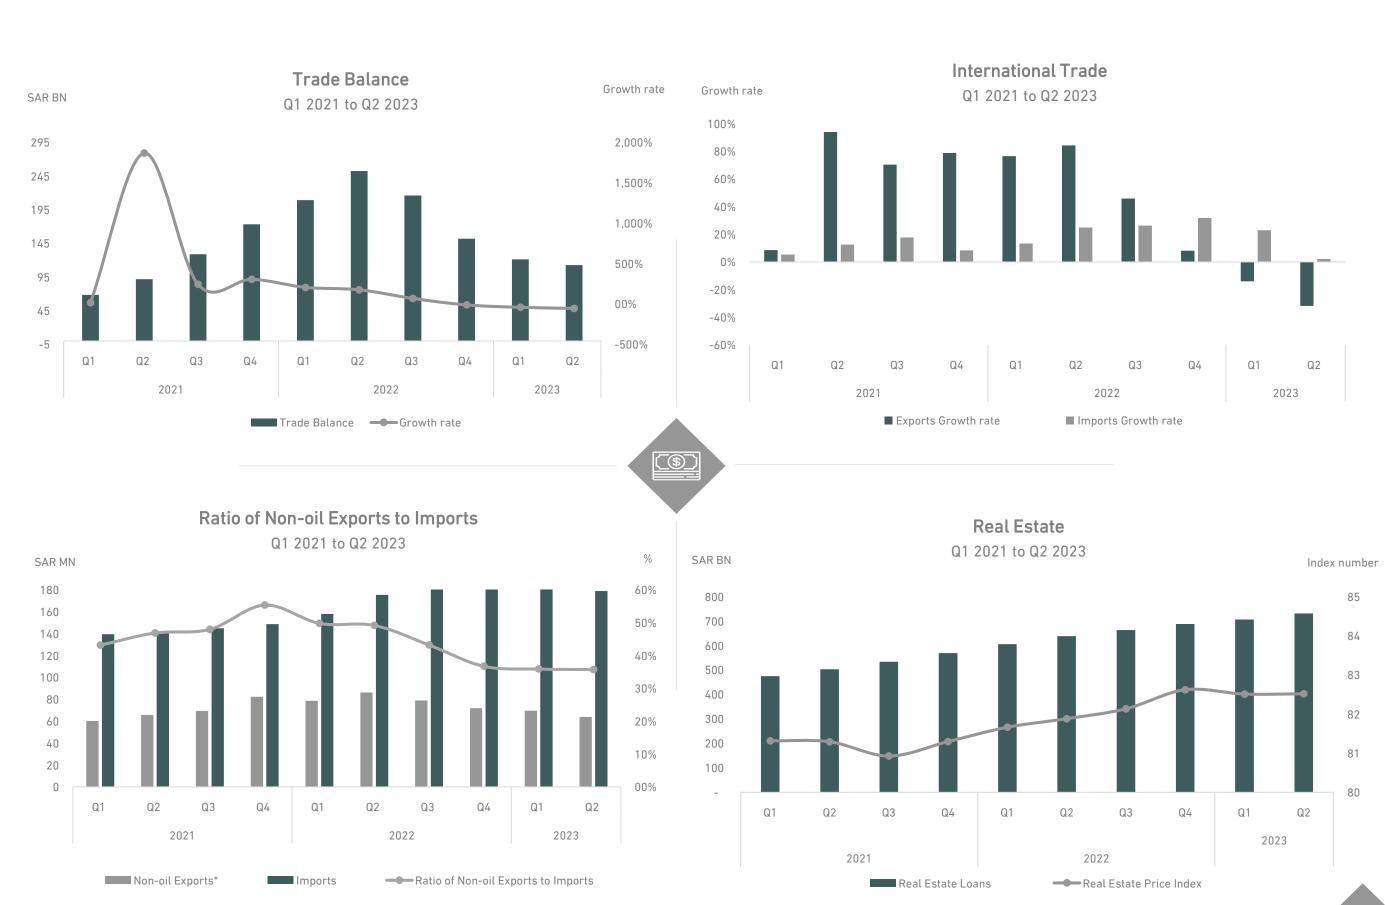

The international trade volume decreased by 22.0% in Q2 2023 on an annual basis, and the trade balance declined by 55.4% for the same period, due to a drop in total exports of 31.8% during the same period.

In Q2 2023, the Real Estate Price Index (REPI) increased by 0.8%, on an annual basis, driven by an increase in residential real estate prices by 1.1%. Total real estate loans by banks in Q2 2023 increased by 14.6% in the same period.