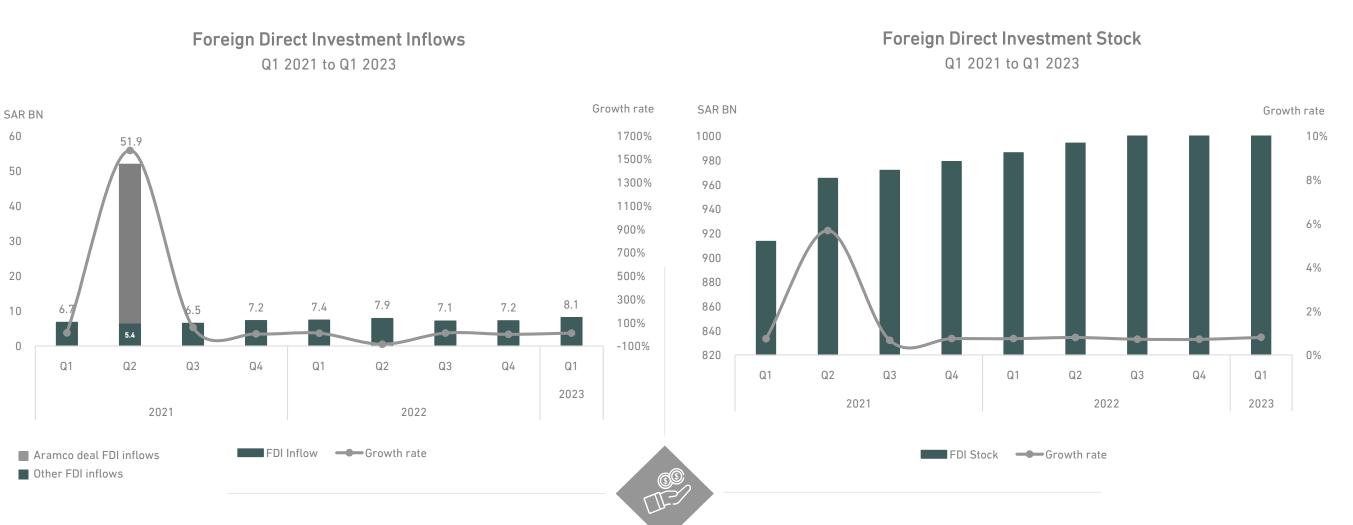

Foreign Direct Investment (FDI) inflows grew by 10.2% in Q1 2023 on an annual basis. FDI stock, also, grew by 0.8% for the same period compared to the previous quarter, which indicates the growing confidence of foreign investors in the Saudi investment ecosystem.

In Q2 2023, MISA issued around 1,819 investment licenses, an increase of 93.9%, on an annual basis (exclusive of the investment licenses issued under the "Tasattur" anti-concealment campaign), which reflects the important position of Saudi Arabia as an attractive investment destination, offering competitive advantages including a stable and business-friendly investment environment.