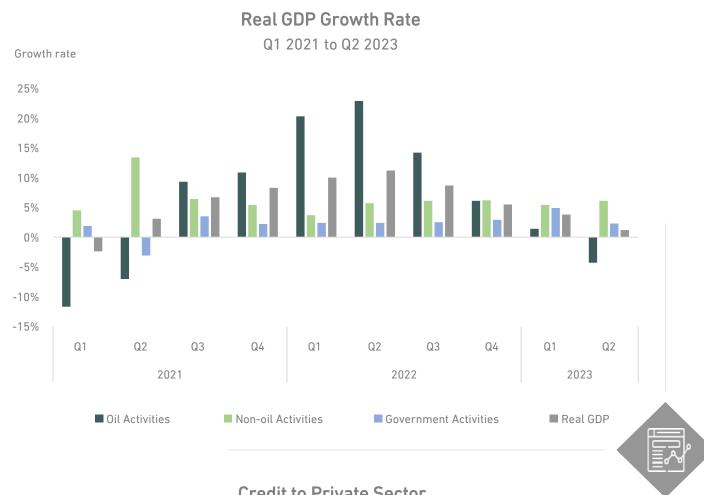

According to GASTAT the real Gross Domestic Product (GDP) grew by 1.2% in Q2 2023 on an annual basis, due to the increase in non-oil activities by 6.1%, and government activities by 2.3%, however, oil activities decreased by 4.3%, which is attributed to the agreement of OPEC and its alliance in June 2023 to continue the reduction of daily oil output, Thus, Saudi Arabia decreased its daily oil production by 1 million barrels a day.