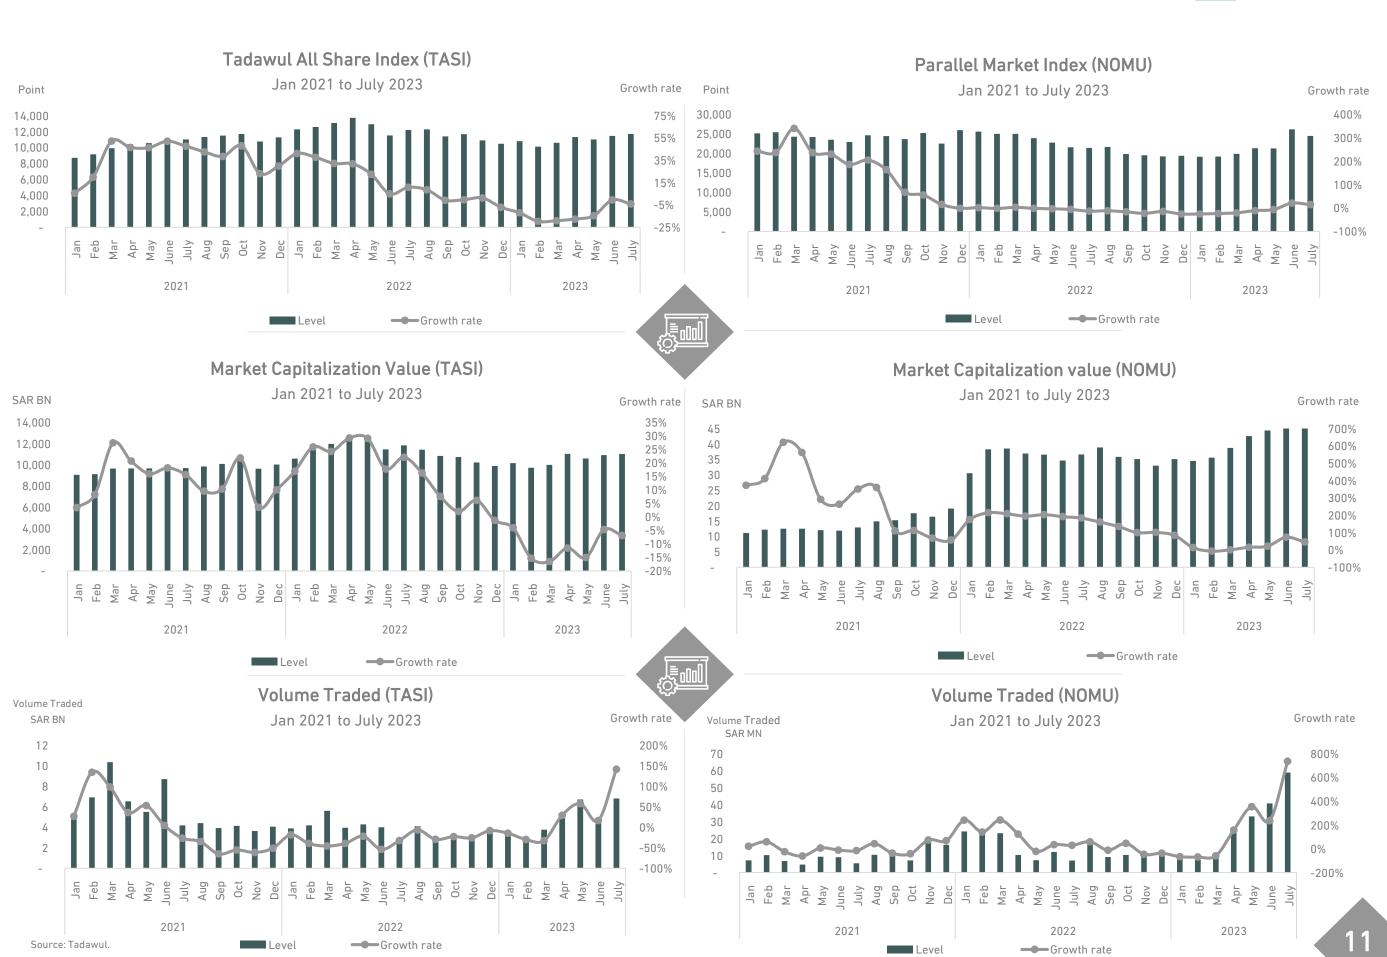

Tadawul All Share Index (TASI) declined by 0.6% in Q2 2023 on an annual basis. The Parallel Market Index (NOMU), however, grew by 21.1% for the same period, due to global uncertainty as well as high interest rates.