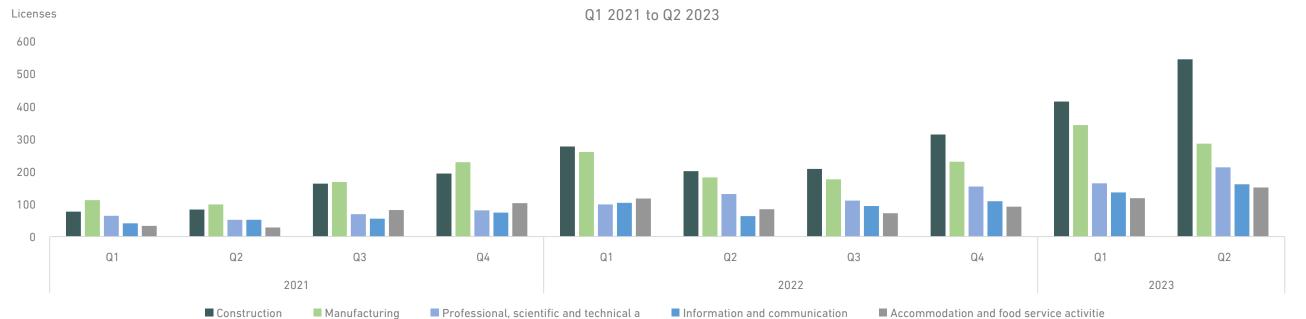

In Q2 2023, MISA issued around 1,819 investment licenses, an increase of 93.9%, on an annual basis (exclusive of the investment licenses issued under the "Tasattur" anti-concealment campaign), which reflects the important position of Saudi Arabia as an attractive investment destination, offering competitive advantages including a stable and business-friendly investment environment.