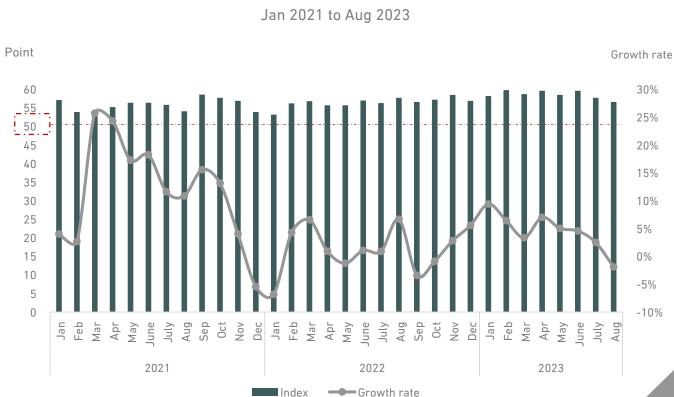

In August 2023, Purchasing Managers Index (PMI) decreased by 1.9%, reaching 56.6 points, which reflects the improvement in the performance of the non-oil private sector but in a lesser extent.

In July 2023, Points of Sales (PoS) transactions rose by 7.9% on an annual basis, driven by an increase in the Education and Transportation sectors by 53.0% and 27.8%, respectively, due to high demand and consumption.