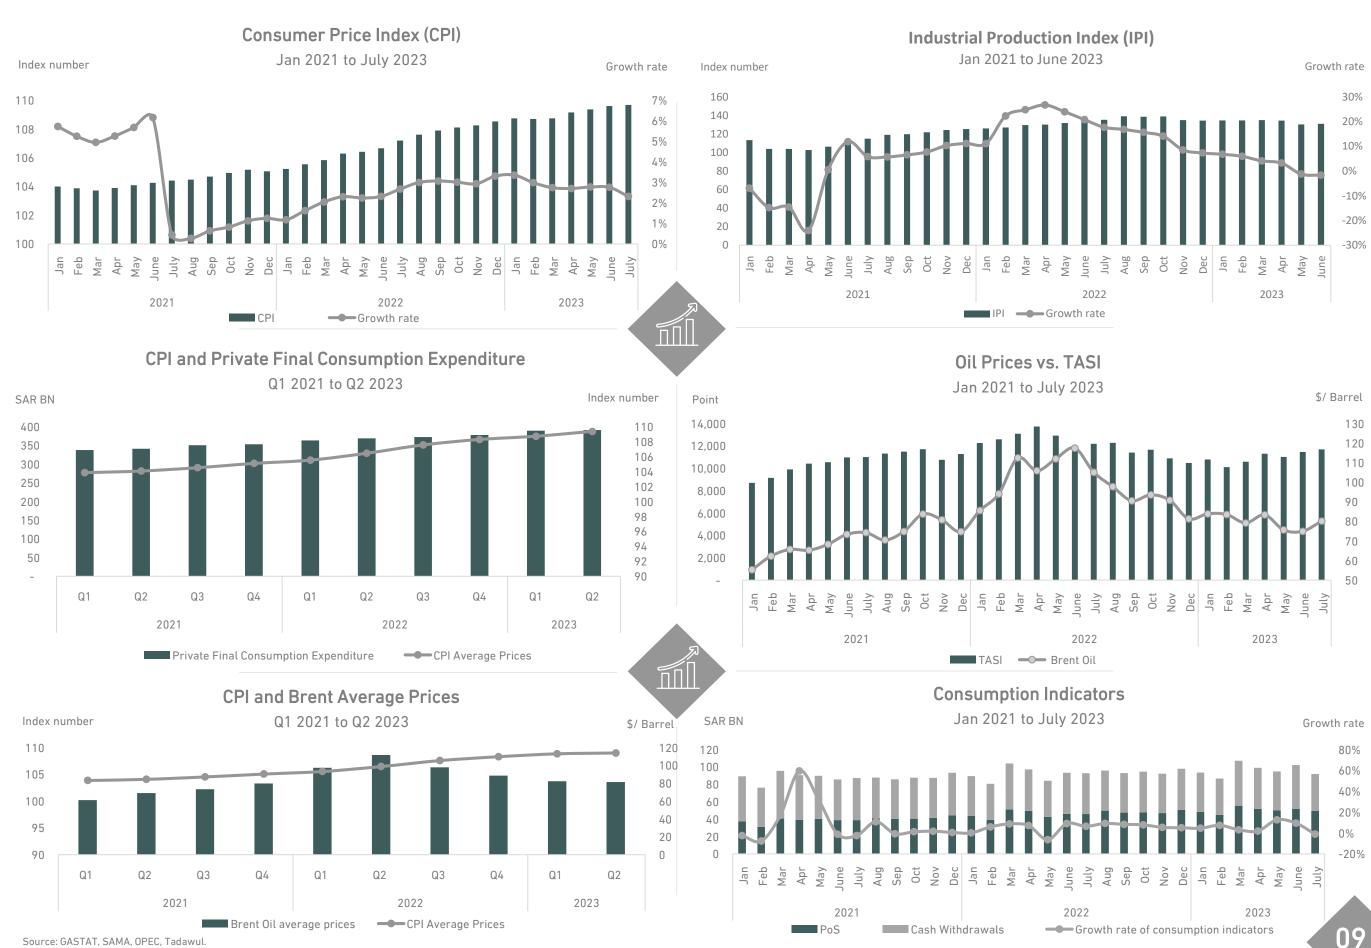

Source: GASTAT, SAMA, IHS Markit, OPEC, Argaam, Ipsos.

\*Represents the difference between the basis points on an annual basis

In July 2023, the Consumer Price Index (CPI) grew by 2.3%, on an annual basis, driven by higher prices of housing, water, electricity, gas, and other fuels by 8.6%, and food and beverages by 1.4%.

In August 2023, Purchasing Managers Index (PMI) decreased by 1.9%, reaching 56.6 points, which reflects the improvement in the performance of the non-oil private sector but in a lesser extent.

In July 2023, Points of Sales (PoS) transactions rose by 7.9% on an annual basis, driven by an increase in the Education and Transportation sectors by 53.0% and 27.8%, respectively, due to high demand and consumption.

In July 2023, average oil prices decreased by 23.7%, on an annual basis, reaching \$80 per barrel.

<sup>(1)</sup> August 2021

<sup>(2)</sup> Up to August 2021

<sup>(3)</sup> August 2022

<sup>(4)</sup> Up to August 2022