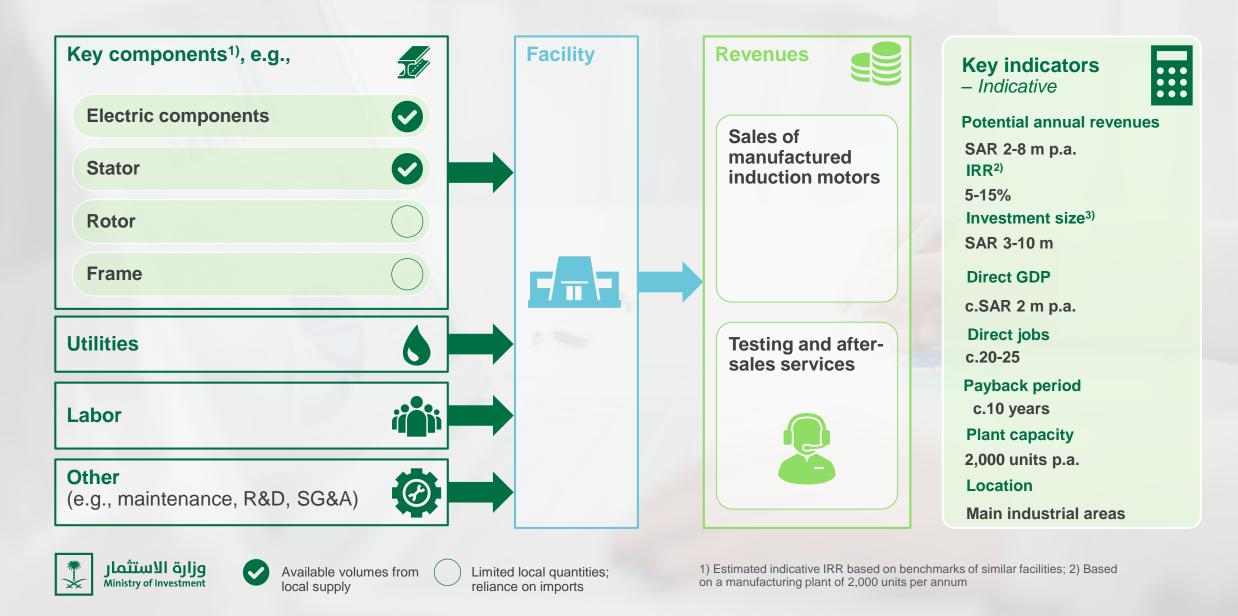

📕 هقید / Restricted



### **Water Investment Opportunities**

#### Investor promotion pack – Local manufacturing of induction motors Riyadh, March 2022

🗾 مقید / Restricted

### Manufacturing of induction motors in KSA – Overview & value proposition

# Opportunity<br/>overviewEstablish a c.2,000 units p.a. manufacturing plant for induction motors to be used<br/>across the water and wastewater sectors



🗾 مقيد / Restricted

### Manufacturing of induction motors in KSA – Market outlook





🗾 مقيد / Restricted

### Manufacturing of induction motors in KSA – Stakeholder ecosystem









Note that the logos of the added suppliers, R&D centers and off-takers are only indicative and non-exhaustive

### Manufacturing of induction motors in KSA – Business model & financials



### Manufacturing of induction motors in KSA – Enablers & incentives

#### **Existing enablers & incentives**





1) Includes land, facility construction costs and equipment; 2) Water and electricity costs; 3) Procedures could include work permits and salary coverage

Responsible stakeholder

ا مقيد / Restricted

### Local manufacturing of HDPE pipes – Cost of Doing Business



- Electricity tariffs for industrial players
   USD 48/MWh
- Productivity adjusted wages
  USD 3.3/hour
- Logistics Performance Index (1-5)
  3.2
- Construction Costs (Indexed to US, % 0 is cheapest)
   74
- Ease of getting credit (0-100)
  50



### Manufacturing of induction motors in KSA - Next steps

#### **Phase 1: Initiation**

- Submit expression of interest concerning the opportunity to MISA.
- Discuss wi