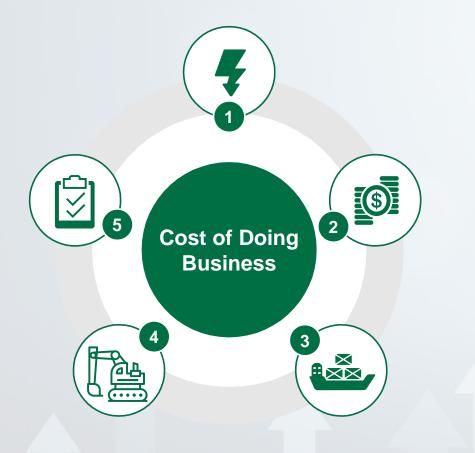

### Local manufacturing of HDPE pipes – Cost of Doing Business

- Electricity tariffs for industrial players
   USD 48/MWh
- Productivity adjusted wages
  USD 3.3/hour
- Logistics Performance Index (1-5)
  3.2
- Construction Costs (Indexed to US, % 0 is cheapest)
   74
- Ease of getting credit (0-100)
  50