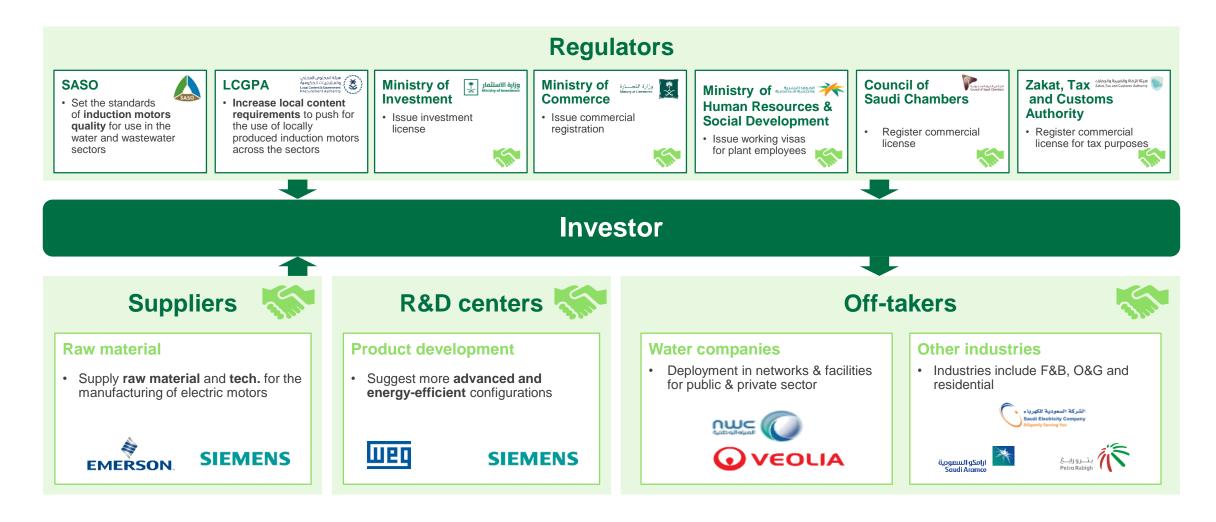

### Manufacturing of induction motors in KSA – Stakeholder ecosystem

Note that the logos of the added suppliers, R&D centers and off-takers are only indicative and non-exhaustive