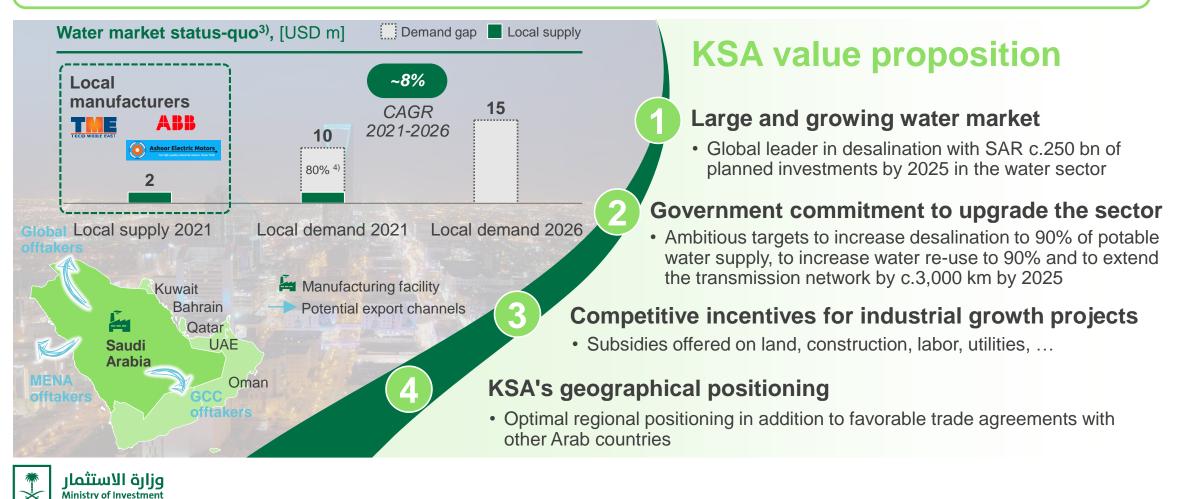

### Manufacturing of induction motors in KSA – Overview & value proposition

# Opportunity<br/>overviewEstablish a c.2,000 units p.a. manufacturing plant for induction motors to be used<br/>across the water and wastewater sectors

🗾 مقيد / Restricted