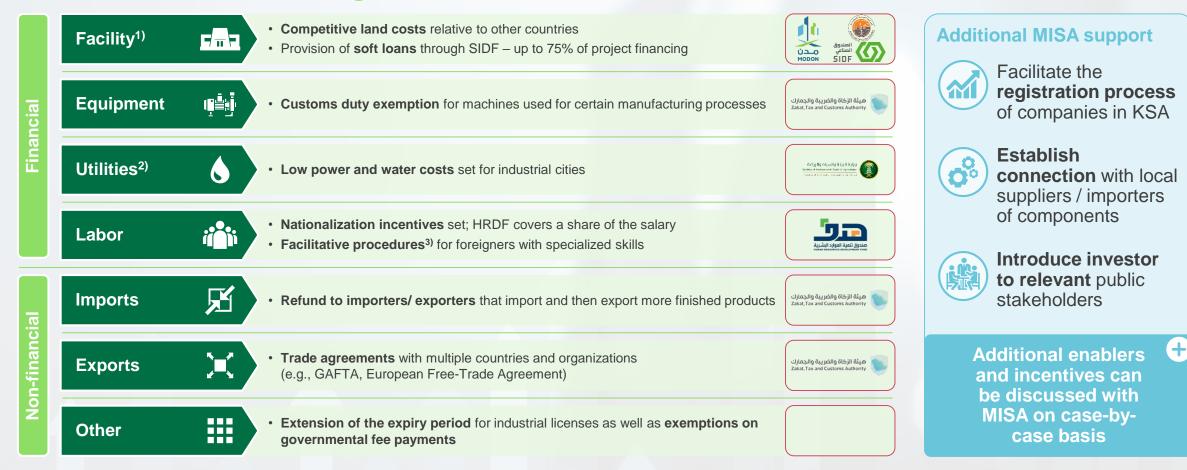

### Manufacturing of induction motors in KSA – Enablers & incentives

#### **Existing enablers & incentives**

1) Includes land, facility construction costs and equipment; 2) Water and electricity costs; 3) Procedures could include work permits and salary coverage

Responsible stakeholder