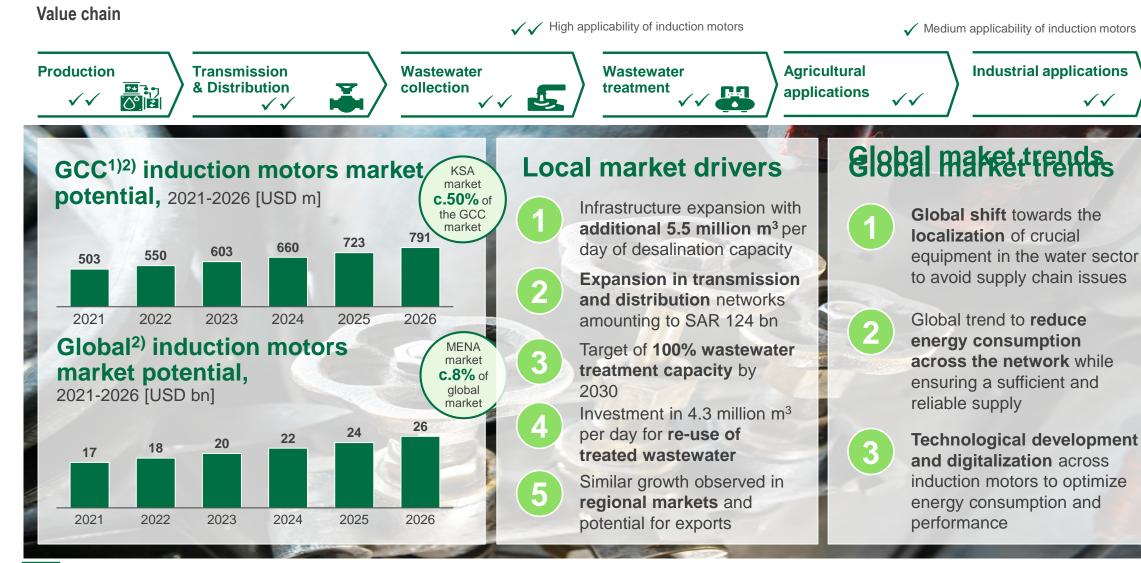

### Manufacturing of induction motors in KSA – Market outlook

🗾 مقيد / Restricted