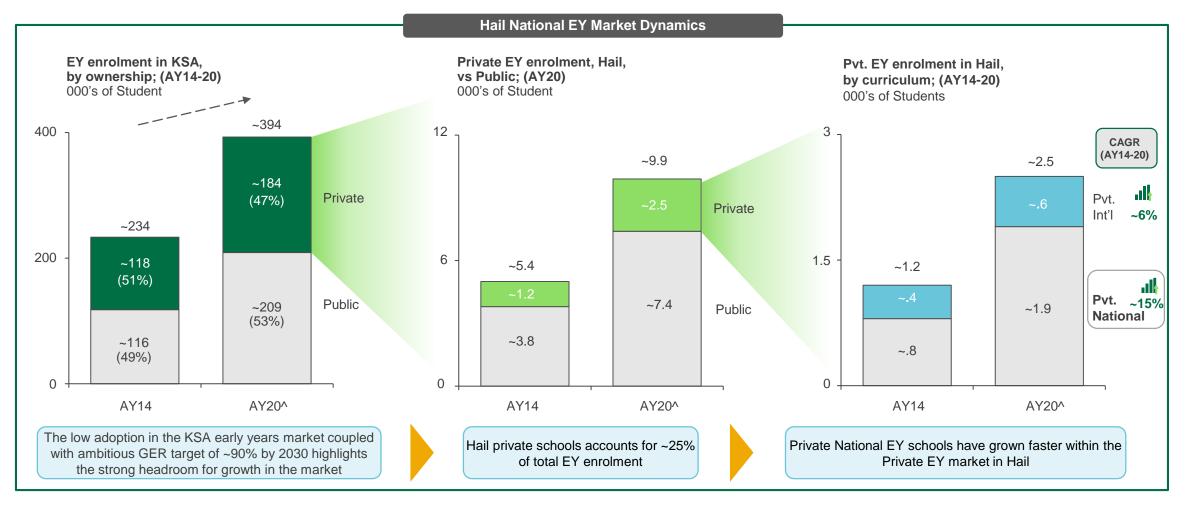

### HAIL EARLY YEARS MARKET OVERVIEW

**OPPORTUNITY DESCRIPTION:** Invest in KSA's Education sector by establishing high-quality, Private National Early Years centers in Hail

**OPPORTUNITY DESCRIPTION:** Invest in KSA's Education Sector by establishing high-quality, Private National Early Years centers in Hail