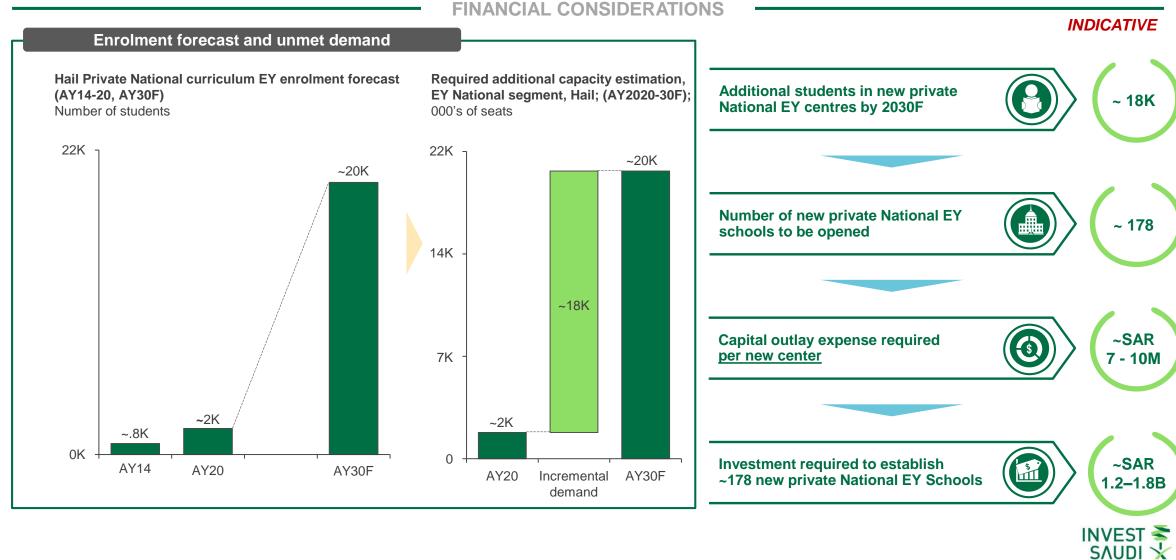

### HAIL EARLY YEARS MARKET OVERVIEW

**OPPORTUNITY DESCRIPTION:** Invest in KSA's Education sector by establishing high-quality, Private National Early Years centers in Hail

**OPPORTUNITY DESCRIPTION:** Invest in KSA's Education Sector by establishing high-quality, Private National Early Years centers in Hail