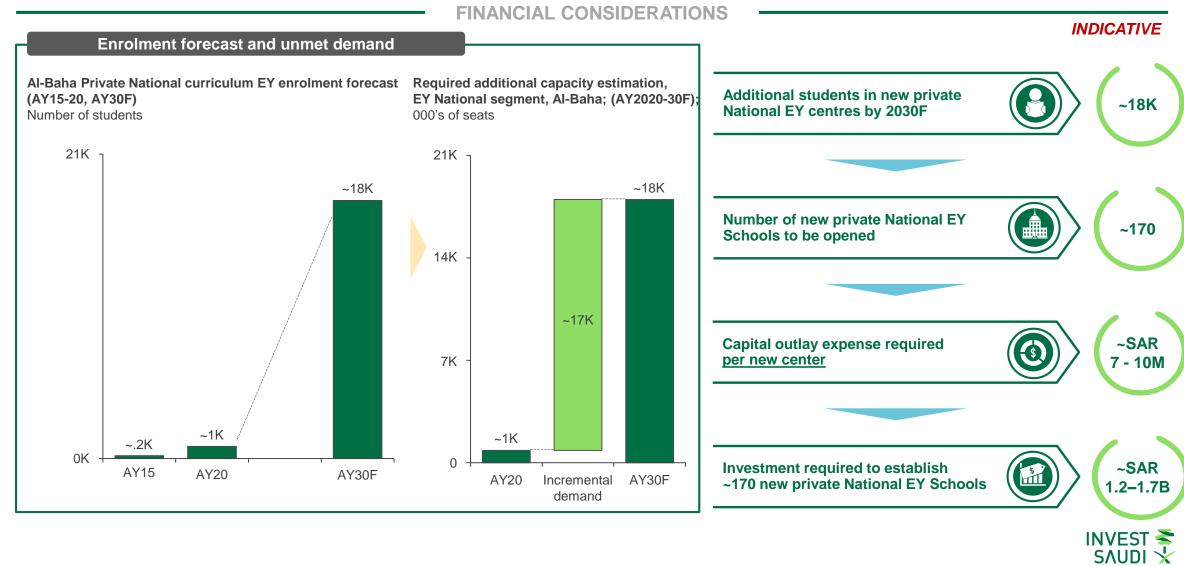

#### AI-Baha EARLY YEARS MARKET OVERVIEW

**OPPORTUNITY DESCRIPTION:** Invest in KSA's Education sector by establishing high-quality, Private National Early Years centers in Al-Baha

OPPORTUNITY DESCRIPTION: Invest in KSA's education sector by establishing high-quality, Private National Early Years centers in Al-Baha