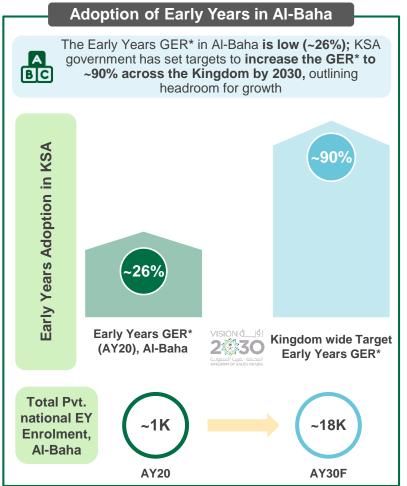

## **Al-Baha Private National Early Years Schools**

Investment Opportunity – Early Years

**EDUCATION** – August 2022





OPPORTUNITY DESCRIPTION: Invest in KSA's education sector by establishing high-quality, Private National Early Years centers in Al-Baha

#### **OPPORTUNITY OVERVIEW**











**OPPORTUNITY DESCRIPTION:** Invest in KSA's education sector by establishing high-quality, Private National Early Years centers in Al-Baha

#### AI-Baha EARLY YEARS MARKET OVERVIEW







**OPPORTUNITY DESCRIPTION:** Invest in KSA's Education sector by establishing high-quality, Private National Early Years centers in Al-Baha







OPPORTUNITY DESCRIPTION: Invest in KSA's education sector by establishing high-quality, Private National Early Years centers in Al-Baha



### DISCLAIMER

- This report must be used only to access information, and the information must not to be construed, under any circumstances, explicitly or implicitly, as an offer to sell or a solicitation to buy or sell or trade in any opportunity herein mentioned.
- Ministry of Investment (MISA) has no undertaki