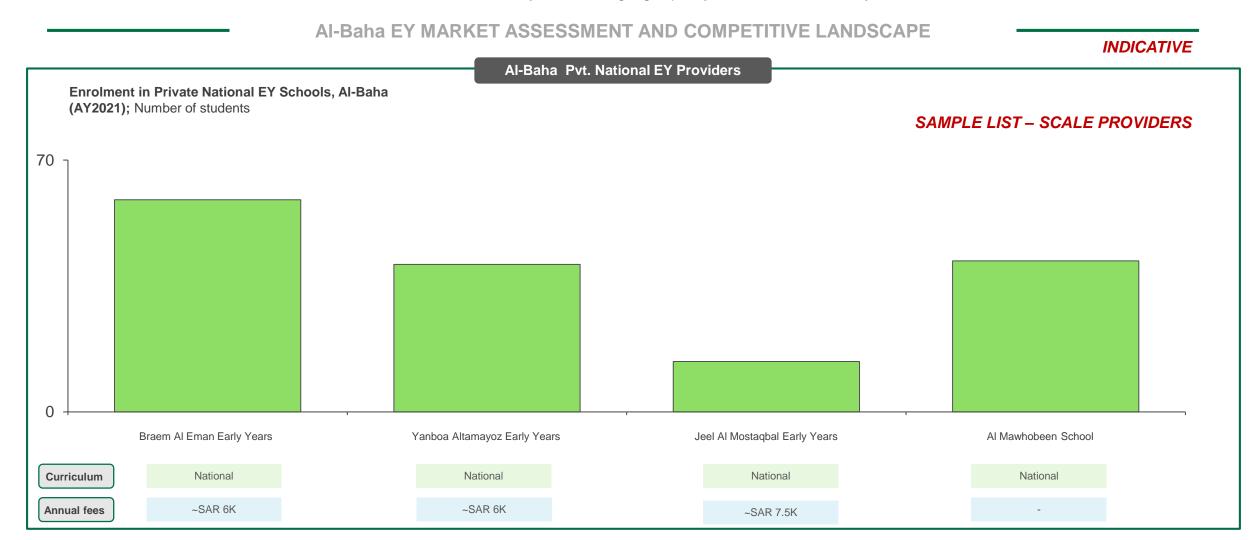

#### AI-Baha EARLY YEARS MARKET OVERVIEW

**OPPORTUNITY DESCRIPTION:** Invest in KSA's Education sector by establishing high-quality, Private National Early Years centers in Al-Baha

OPPORTUNITY DESCRIPTION: Invest in KSA's education sector by establishing high-quality, Private National Early Years centers in Al-Baha