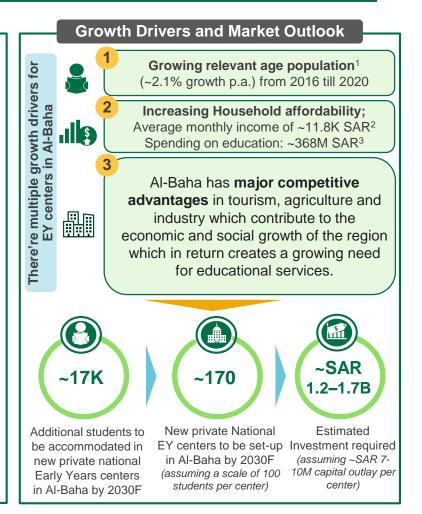

## **Al-Baha Private National Early Years Schools**

Investment Opportunity – Early Years

**EDUCATION** – August 2022





OPPORTUNITY DESCRIPTION: Invest in KSA's education sector by establishing high-quality, Private National Early Years centers in Al-Baha

#### **OPPORTUNITY OVERVIEW**











**OPPORTUNITY DESCRIPTION:** Invest in KSA's education sector by establishing high-quality, Private National Early Years centers in Al-Baha

#### AI-Baha EARLY YEARS MARKET OVERVIEW







**OPPORTUNITY DESCRIPTION:** Invest in KSA's Education sector by establishing high-quality, Private National Early Years centers in Al-Baha







OPPORTUNITY DESCRIPTION: Invest in KSA's education sector by establishing high-quality, Private National Early Years centers in Al-Baha



### DISCLAIMER

- This report must be used only to access information, and the information must not to be construed, under any circumstances, explicitly or implicitly, as an offer to sell or a solicitation to buy or sell or trade in any opportunity herein mentioned.
- Ministry of Investment (MISA) has no undertaking t