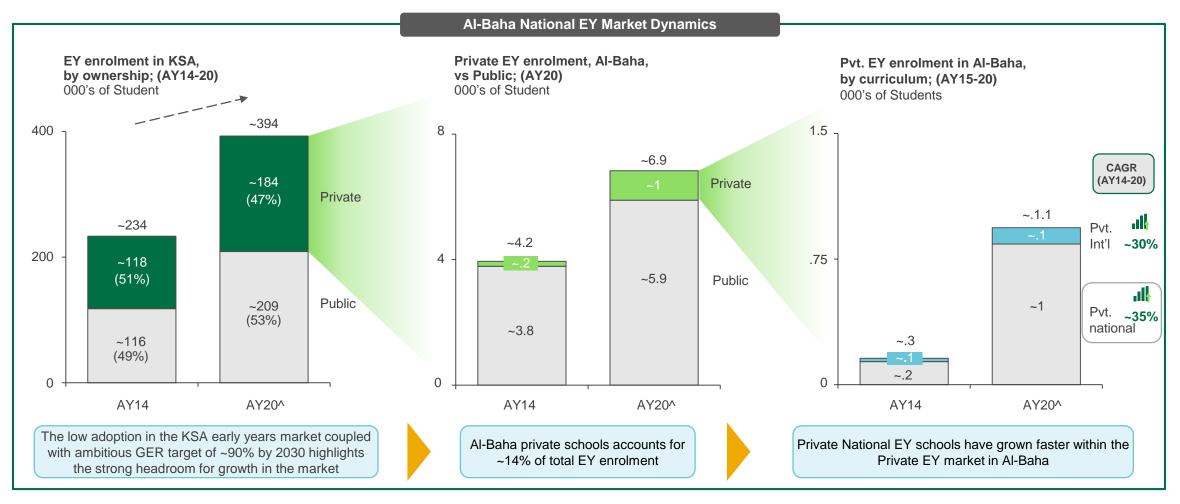

#### AI-Baha EARLY YEARS MARKET OVERVIEW

**OPPORTUNITY DESCRIPTION:** Invest in KSA's Education sector by establishing high-quality, Private National Early Years centers in Al-Baha

OPPORTUNITY DESCRIPTION: Invest in KSA's education sector by establishing high-quality, Private National Early Years centers in Al-Baha